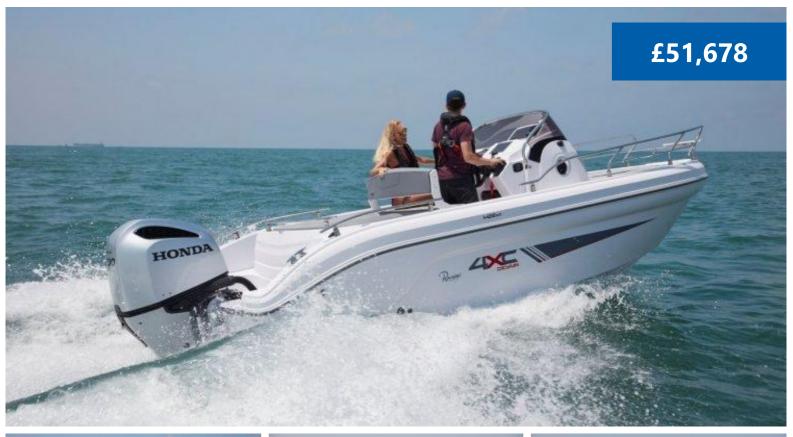

# DESCRIPTION

The H22SD is the intermediate of the sundeck line with exceptional habitability in just 6.50 meters, with a comfortable sundeck at the bow, a large driving console with sliding door and excellent protection during navigation. Excellent performance guaranteed starting from the BF150 engine up to the BF225.

## ENGINE OPTIONS

Honda BF150 XDU - £16,250 Honda BF200 DXDU - £19,950 Honda BF225 DXDU - £22,150