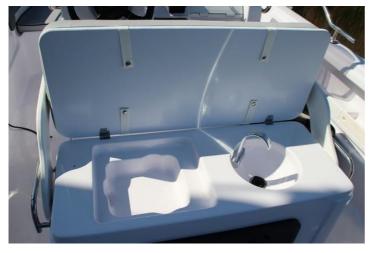

## STANDARD EQUIPMENT

Front Sunpad cushion Hull Extractor Fan Auto bilge pump Stepped Hull system White Hull Telescopic boaring ladder Stainless hand & Side Rails Navigation lights 200L fuel tank Battery Switch Bench Passenger/Drivers Seat with Folding back Shower System with Water Tank Side pockets Hydraulic steering Electric Horn