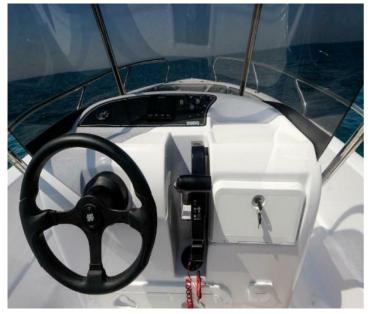

## STANDARD EQUIPMENT

Front Sunpad cushion Hull Extractor Fan Auto bilge pump Stepped Hull system White Hull Telescopic boaring ladder Stainless hand & Side Rails Navigation lights 200L fuel tank Battery Switch Bench Passenger/Drivers Seat with Folding back Shower System with Water Tank Side pockets Hydraulic steering Electric Horn