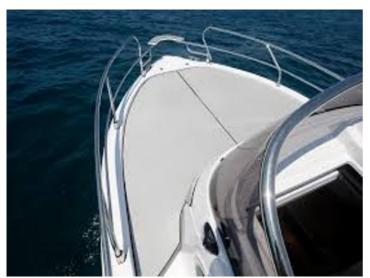

# DESCRIPTION

The H22SD is the intermediate of the sundeck line with exceptional habitability in just 6.50 meters, with a comfortable sundeck at the bow, a large driving console with sliding door and excellent protection during navigation. Excellent performance guaranteed starting from the BF150 engine up to the BF225.