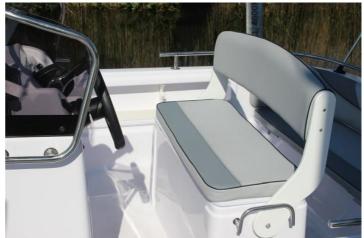

## STANDARD EQUIPMENT

Front Sunpad cushion Hull Extractor Fan Auto bilge pump Stepped Hull system White Hull Telescopic boaring ladder Stainless hand & Side Rails Navigation lights 200L fuel tank Battery Switch Bench Passenger/Drivers Seat with Folding back Shower System with Water Tank Side pockets Hydraulic steering Electric Horn