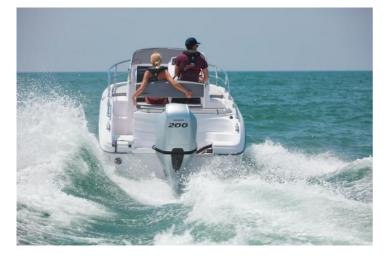

# **RANIERI H22SD – NEW BOAT**

by Ranieri

# DESCRIPTION

The H22SD is the intermediate of the sundeck line with exceptional habitability in just 6.50 meters, with a comfortable sundeck at the bow, a large driving console with sliding door and excellent protection during navigation. Excellent performance guaranteed starting from the BF150 engine up to the BF225.