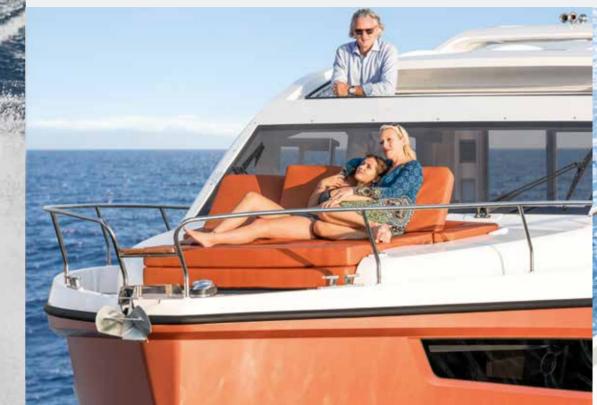

### VERSATILE SEATING AREAS

The cockpit and bow area can be either prepared for seating or sunbathing. Enjoy two sundecks, two sociable places or a mix of both possibilities.

The lounge at the bow features plenty of adjustable cushions to provide the perfect space for your relaxing pleasure. You can create one large, flat space or set them up with a backrest for pleasantly comfortable seating. An additional option lets you form two rows of bench seating. Whichever configuration you choose, an optional Bimini protects you from the heat of the day. In the evening, retractable lighting immerses the space in a magical atmosphere.