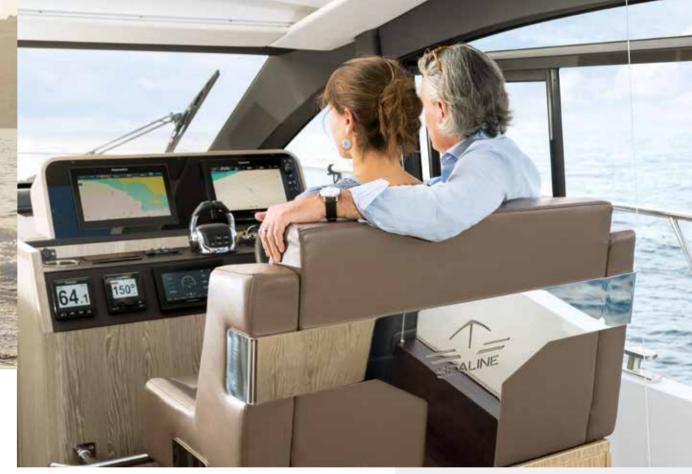

An eye-catcher in the saloon is the helm console which adds a spectacular touch to the space with its gleaming, chrome fittings. As beautiful as this setting is, it is naturally surpassed by the unforgettable view through the one-piece windscreen. The joy of driving can also be shared by two thanks to the twin pilot seat. By opening the starboard sliding door, the sidewalk and bow can be instantly entered from the helm.