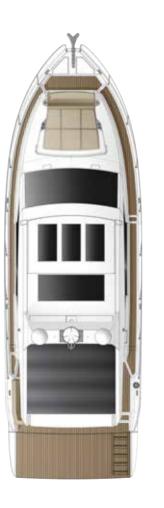

#### **ENGINE OPTIONS**

2 x Volvo Penta IPS500 - Pod Drive 30 knots\* 2 x Volvo Penta IPS600 - Pod Drive 33 knots\*

ROOF

turnable double helm seat raise and lower bathing platform, with retractable ladder option