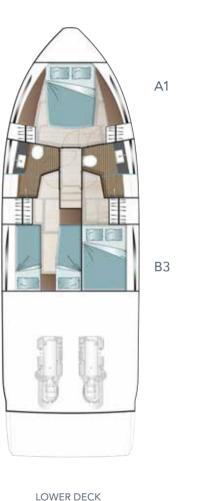

### 3 DOUBLE CABINS ACROSS 43 FEET

Exclusive in the entire boating world: the C430 is the first yacht of this class to offer three comprehensively equipped and luxuriously fitted double cabins on request.

queen size bed

LOWER DECK bow cabin with queen size bed, master cabin full beam with

standard

cabin option

LOWER DECK bow cabin with scissors berth option

optional

aft cabin portside with twin bed and aft cabin starboard side with double bed option

optional

LOWER DECK aft cabin portside with queen size bed and aft cabin starboard side with double bed

optional

<sup>\*</sup> All performance figures are given in good faith and are intended as an indication. These figures cannot be guaranteed, as top speed is affected in particular by the cleanliness of the hull, conditions of the propellers, weight carried and air/sea temperature. Performance is related also to the optional accessories selected. SEALINE reserves the right to change specifications in line with the company policy of improvement through research and development. Errors and omissions expected. Please check with your dealer for a full list of inclusions. This brochure is not contractual. The yachts depicted partly comprise special equipment not included in the standard scope of supply. Illustrations may not correspond with current versions. Subject to alterations in design and equipment without notice and errors excepted. Renderings: Solidwave Visualisation. Photos: Nico Krauss. Artwork: smz GmbH