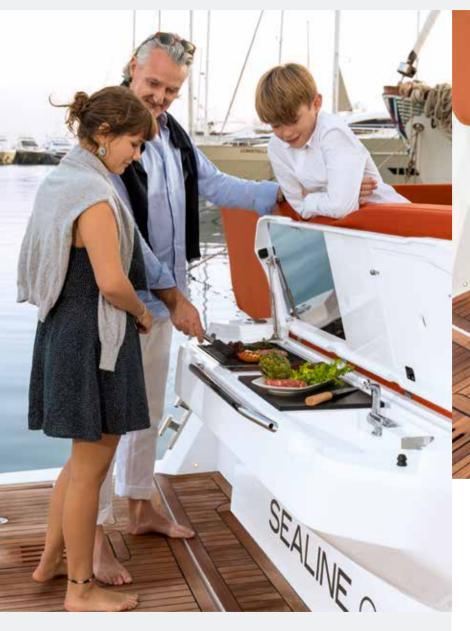

### OPEN AIR COCKPIT GRILL

Stay among your family and friends while cooking. With the smartly placed outdoor grill, fresh barbecued delights can be served directly from the bathing platform.

Enjoy a special lifestyle on board thanks to the barbecue integrated into the transom. Here is where you can prepare delicious meals – while being part of the goings-on with friends in the open sun. Featuring cold and warm water, as well as a large worktop, the barbecue area is like a second pantry. Dedicated retractable lighting lets you create a special dining atmosphere when the sun sets.