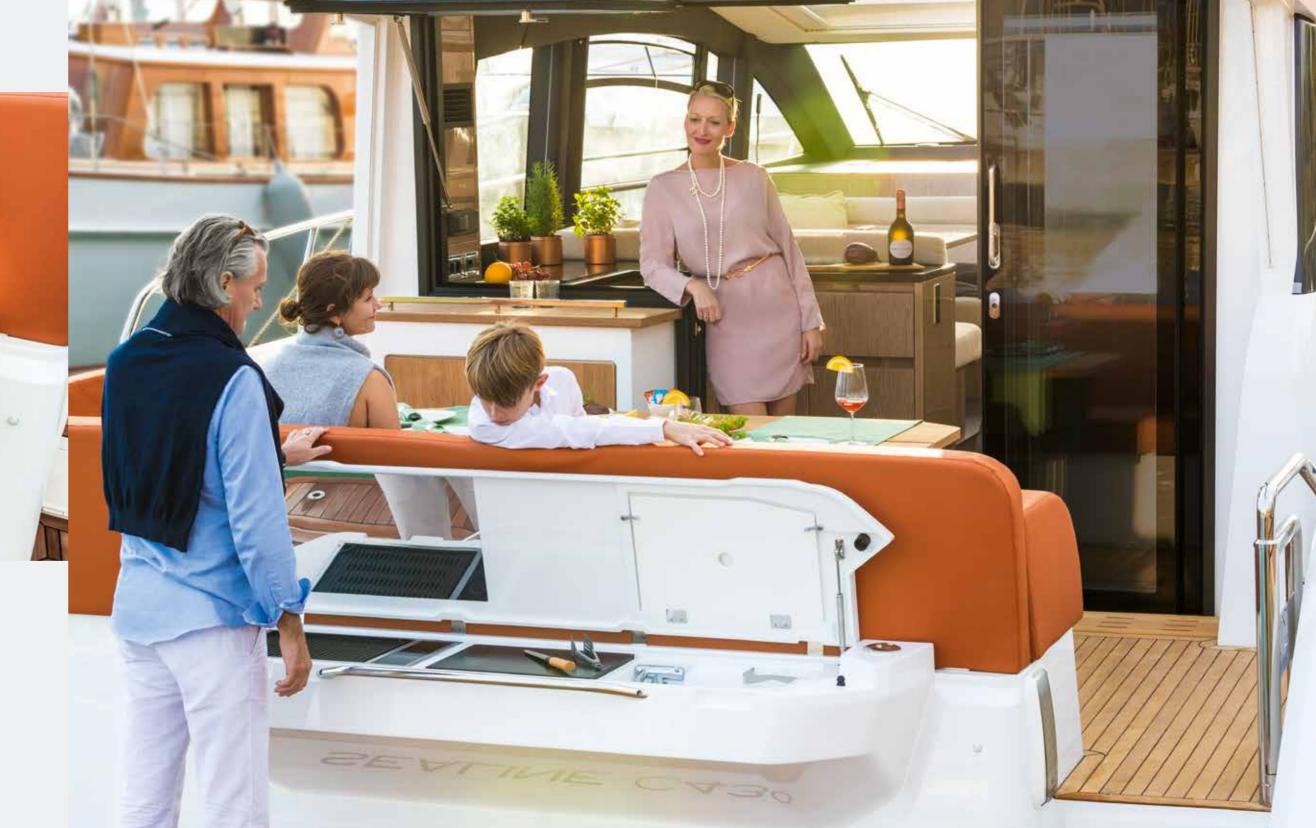

### OPEN AIR COCKPIT GRILL

Stay among your family and friends while cooking. With the smartly placed outdoor grill, fresh barbecued delights can be served directly from the bathing platform.

Enjoy a special lifestyle on board thanks to the barbecue integrated into the transom. Here is where you can prepare delicious meals – while being part of the goings-on with friends in the open sun. Featuring cold and warm water, as well as a large worktop, the barbecue area is like a second pantry. Dedicated retractable lighting lets you create a special dining atmosphere when the sun sets.