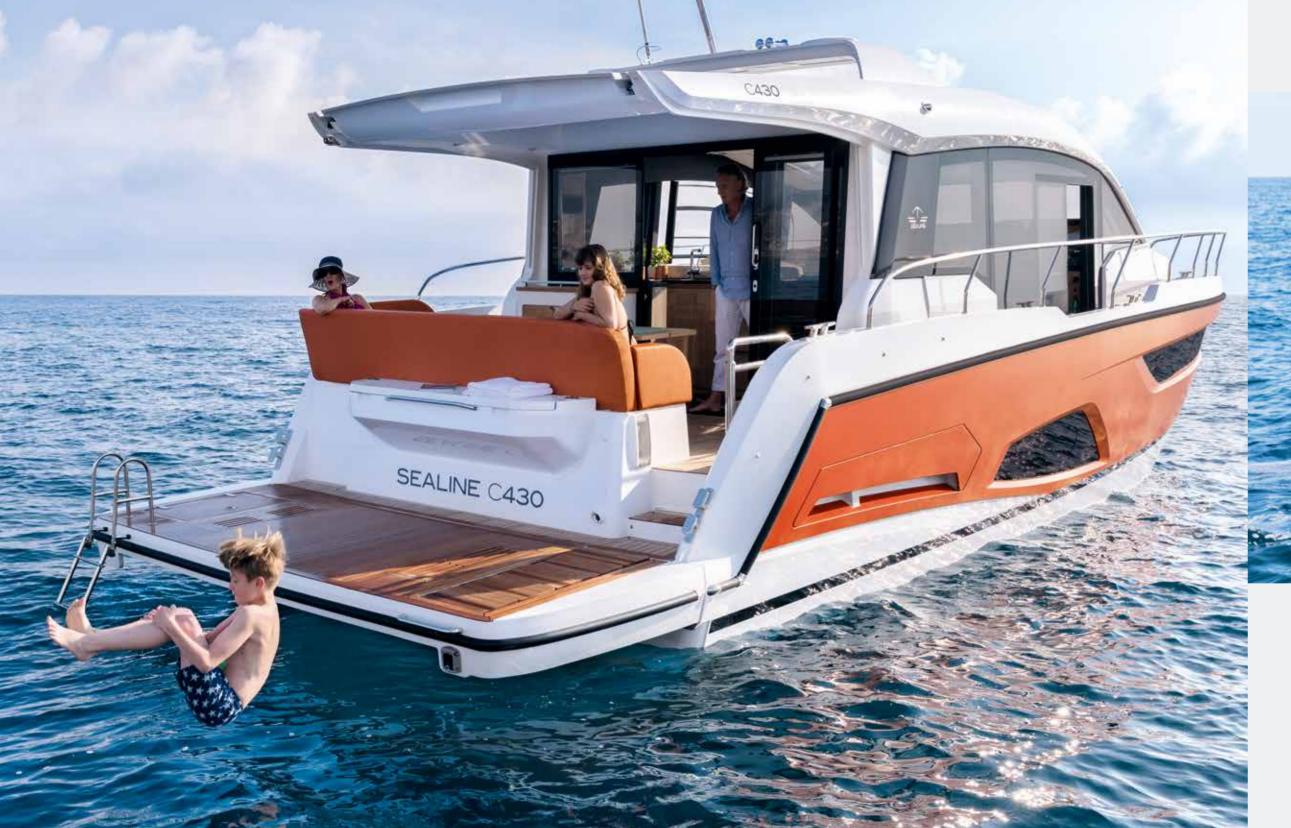

## LARGE BATHING PLATFORM

Hydraulically operated and highly comfortable. The built-in steps unfold as the platform is lowered, providing a safe access to the sea.

You are closer than ever to the water on the Sealine C430. On sunny summer days, the bathing platform becomes the centre of life on board. Its large size offers you more freedom, and space for a tender boat. With the press of a button, the platform lowers on hydraulics down to the water. At the same time, steps automatically extend out for easy access. Use the transom shower with warm and cold water for even more fun.

Enjoy a special lifestyle on board thanks to the barbecue integrated into the transom. Here is where you can prepare delicious meals – while being part of the goings-on with friends in the open sun. Featuring cold and warm water, as well as a large worktop, the barbecue area is like a second pantry. Dedicated retractable lighting lets you create a special dining atmosphere when the sun sets.