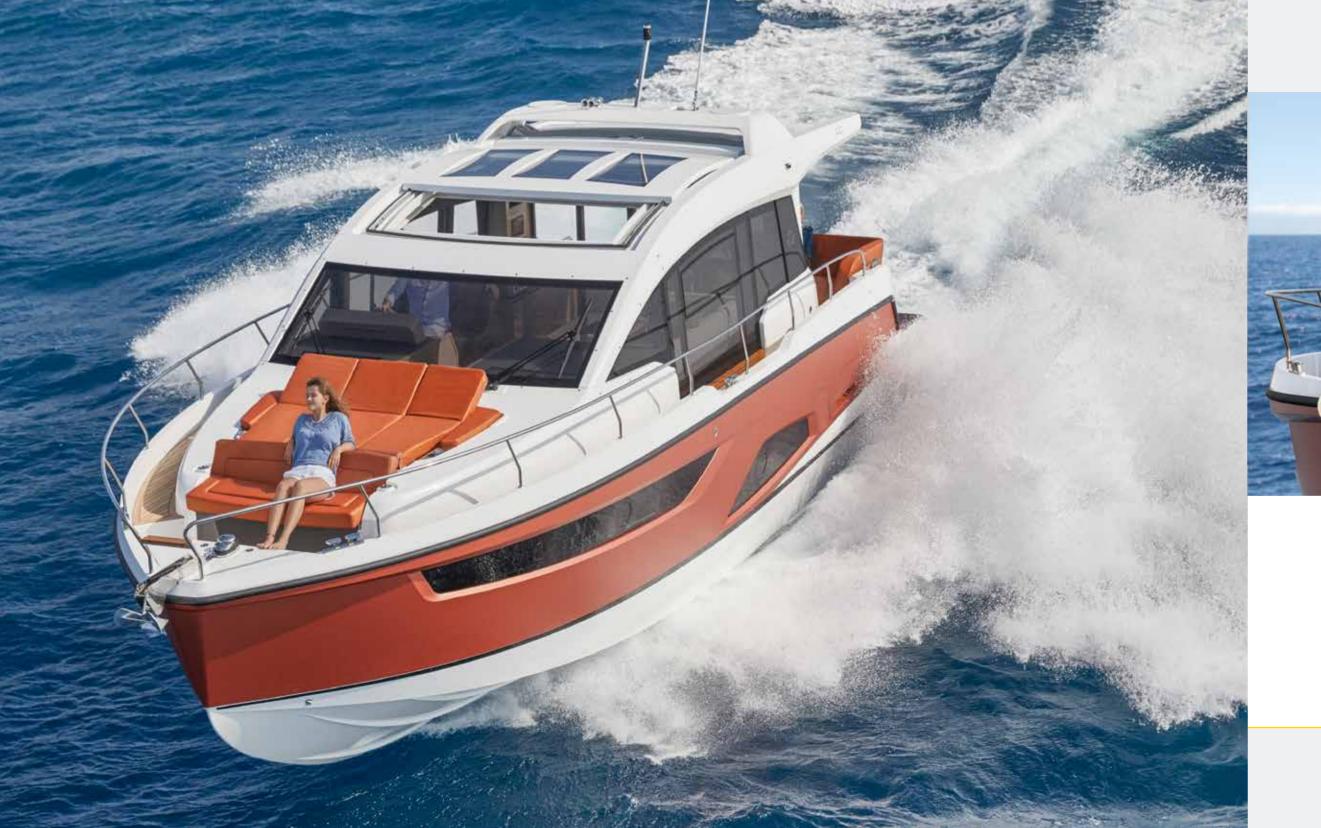

### VERSATILE SEATING AREAS

The cockpit and bow area can be either prepared for seating or sunbathing. Enjoy two sundecks, two sociable places or a mix of both possibilities.

The lounge at the bow features plenty of adjustable cushions to provide the perfect space for your relaxing pleasure. You can create one large, flat space or set them up with a backrest for pleasantly comfortable seating. An additional option lets you form two rows of bench seating. Whichever configuration you choose, an optional Bimini protects you from the heat of the day. In the evening, retractable lighting immerses the space in a magical atmosphere.

When you think of motor yachts, does a thrilling driving experience also come to mind? Then opt for the Sealine C430 – with its Volvo IPS engines. Even the standard engines with 600 hp accelerate the yacht up to 25 knots. If you ever wanted to experience just how agile 43 feet can be, we boost the performance of your Sealine to 870 hp with two Volvo IPS600 engines and a max. speed of 33 knots.