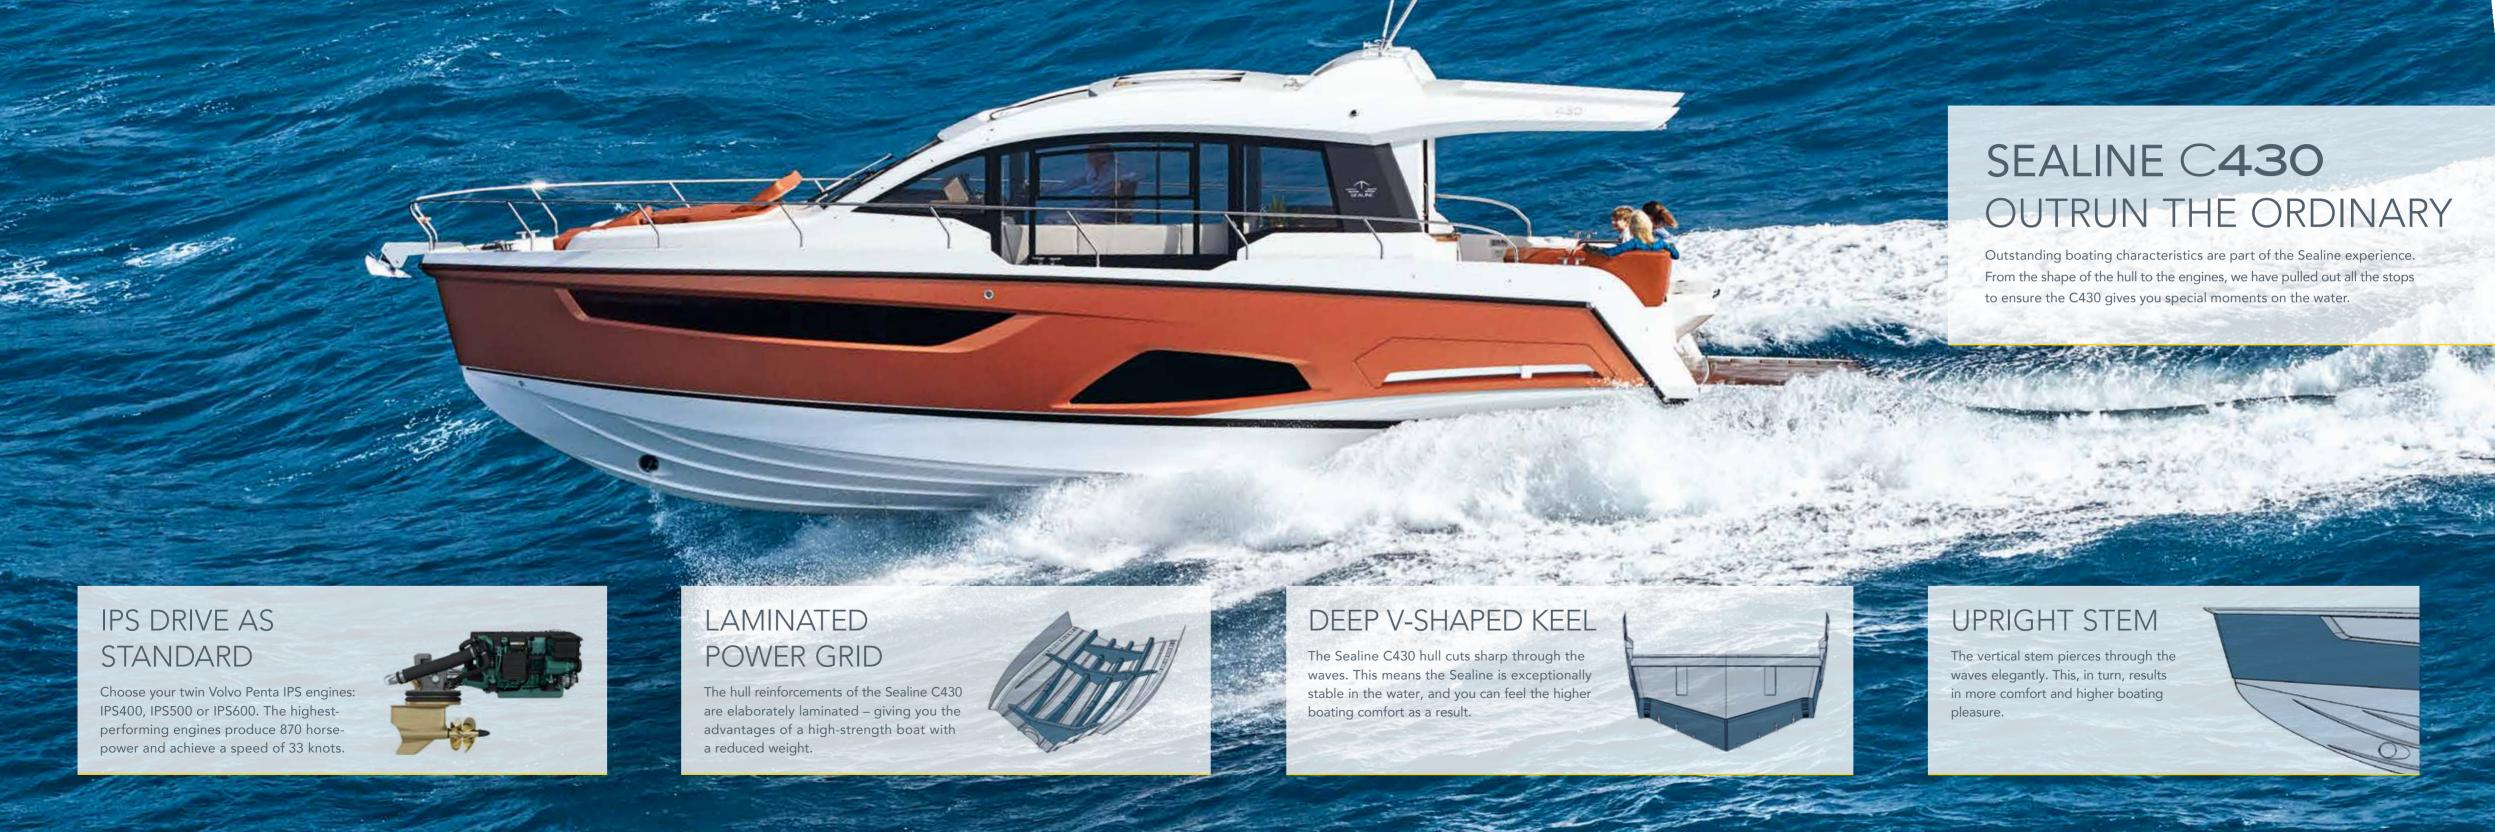

# FORGET ABOUT TIME – IN THE STYLE OF MODERN TIMES.

Modern yacht design does not compromise a spacious, lofty feeling. It is pioneering in its aesthetics and the ultimate symbol of quality of life. It is extremely versatile, impressively dynamic and wonderfully relaxing. Put simply: it is the Sealine C430.

When you think of motor yachts, does a thrilling driving experience also come to mind? Then opt for the Sealine C430 – with its Volvo IPS engines. Even the standard engines with 600 hp accelerate the yacht up to 25 knots. If you ever wanted to experience just how agile 43 feet can be, we boost the performance of your Sealine to 870 hp with two Volvo IPS600 engines and a max. speed of 33 knots.