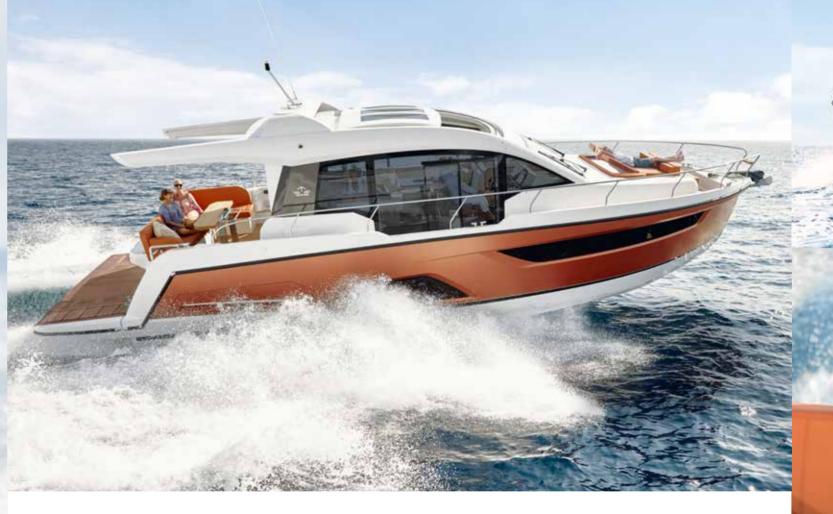

# FORGET ABOUT TIME – IN THE STYLE OF MODERN TIMES.

Modern yacht design does not compromise a spacious, lofty feeling. It is pioneering in its aesthetics and the ultimate symbol of quality of life. It is extremely versatile, impressively dynamic and wonderfully relaxing. Put simply: it is the Sealine C430.

# TAKE A FRONT ROW SEAT TO SEE LIFE IN ALL ITS BEAUTY.

The cockpit, the bathing platform or the lounge on the bow after all? On the Sealine C430, you are spoilt for choice how to spend every precious moment. Each living space on deck is perfectly matched to your ideas of relaxation and entertainment.

### VERSATILE SEATING AREAS

The cockpit and bow area can be either prepared for seating or sunbathing. Enjoy two sundecks, two sociable places or a mix of both possibilities.