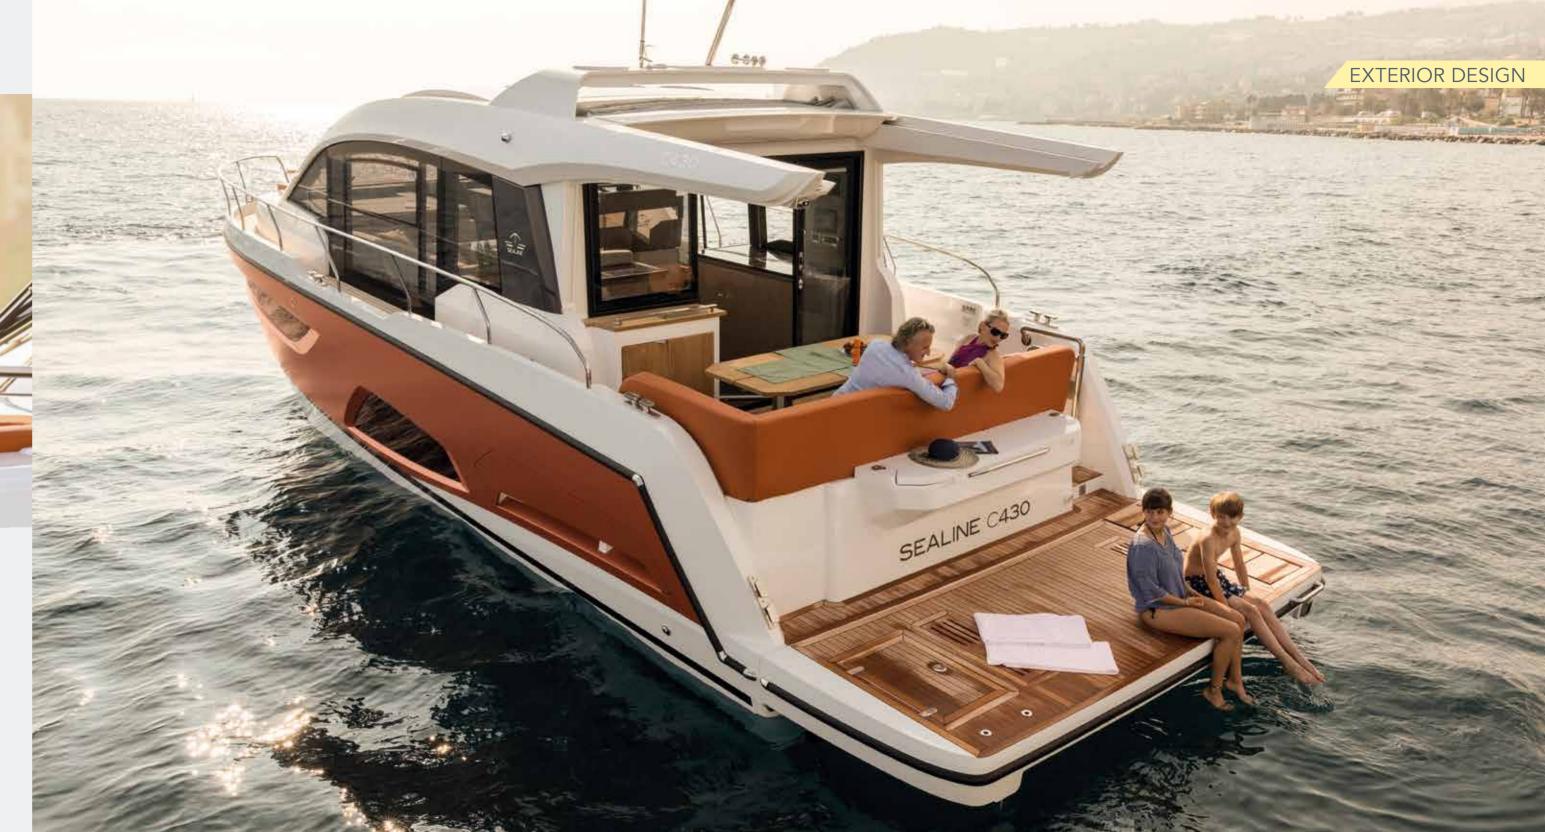

# TAKE A FRONT ROW SEAT TO SEE LIFE IN ALL ITS BEAUTY.

The cockpit, the bathing platform or the lounge on the bow after all? On the Sealine C430, you are spoilt for choice how to spend every precious moment. Each living space on deck is perfectly matched to your ideas of relaxation and entertainment.

You are closer than ever to the water on the Sealine C430. On sunny summer days, the bathing platform becomes the centre of life on board. Its large size offers you more freedom, and space for a tender boat. With the press of a button, the platform lowers on hydraulics down to the water. At the same time, steps automatically extend out for easy access. Use the transom shower with warm and cold water for even more fun.

Enjoy a special lifestyle on board thanks to the barbecue integrated into the transom. Here is where you can prepare delicious meals – while being part of the goings-on with friends in the open sun. Featuring cold and warm water, as well as a large worktop, the barbecue area is like a second pantry. Dedicated retractable lighting lets you create a special dining atmosphere when the sun sets.