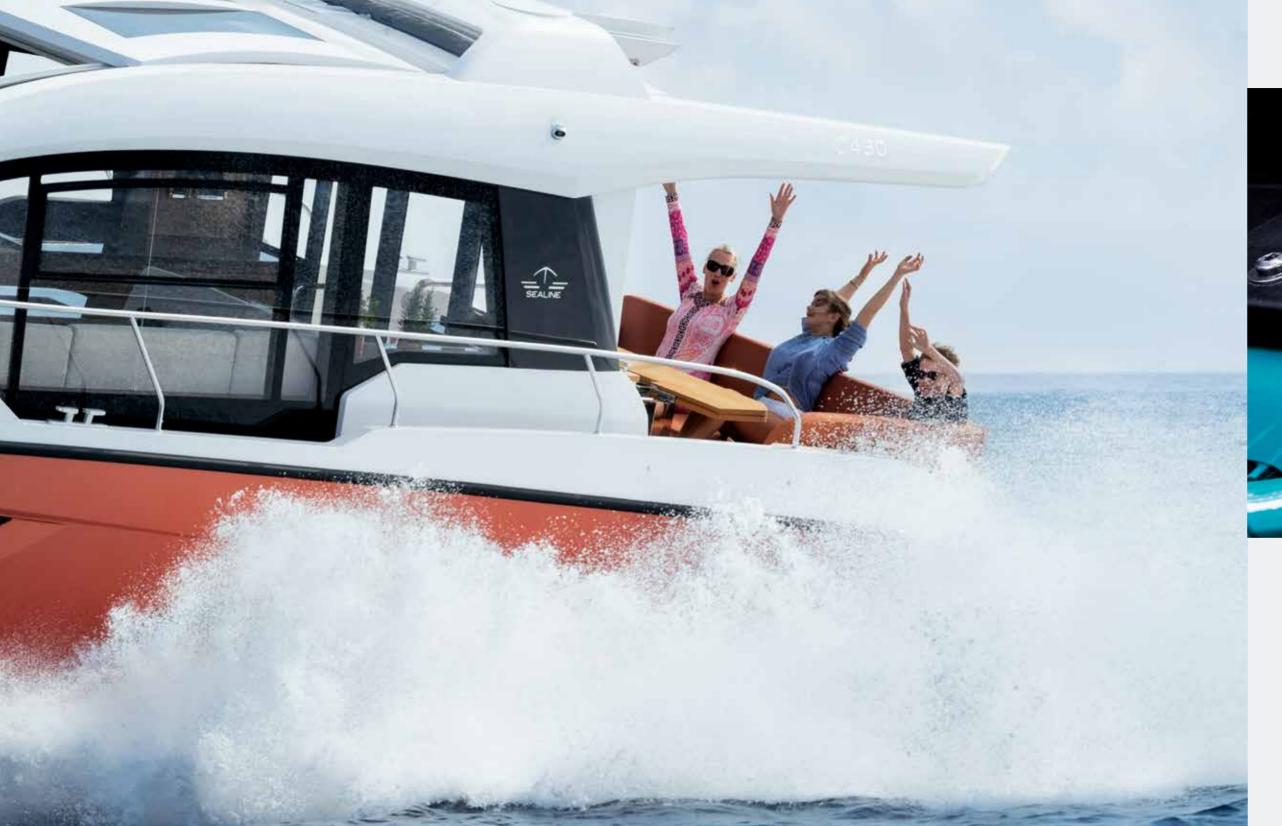

# TAKE A FRONT ROW SEAT TO SEE LIFE IN ALL ITS BEAUTY.

The cockpit, the bathing platform or the lounge on the bow after all? On the Sealine C430, you are spoilt for choice how to spend every precious moment. Each living space on deck is perfectly matched to your ideas of relaxation and entertainment.

You are closer than ever to the water on the Sealine C430. On sunny summer days, the bathing platform becomes the centre of life on board. Its large size offers you more freedom, and space for a tender boat. With the press of a button, the platform lowers on hydraulics down to the water. At the same time, steps automatically extend out for easy access. Use the transom shower with warm and cold water for even more fun.