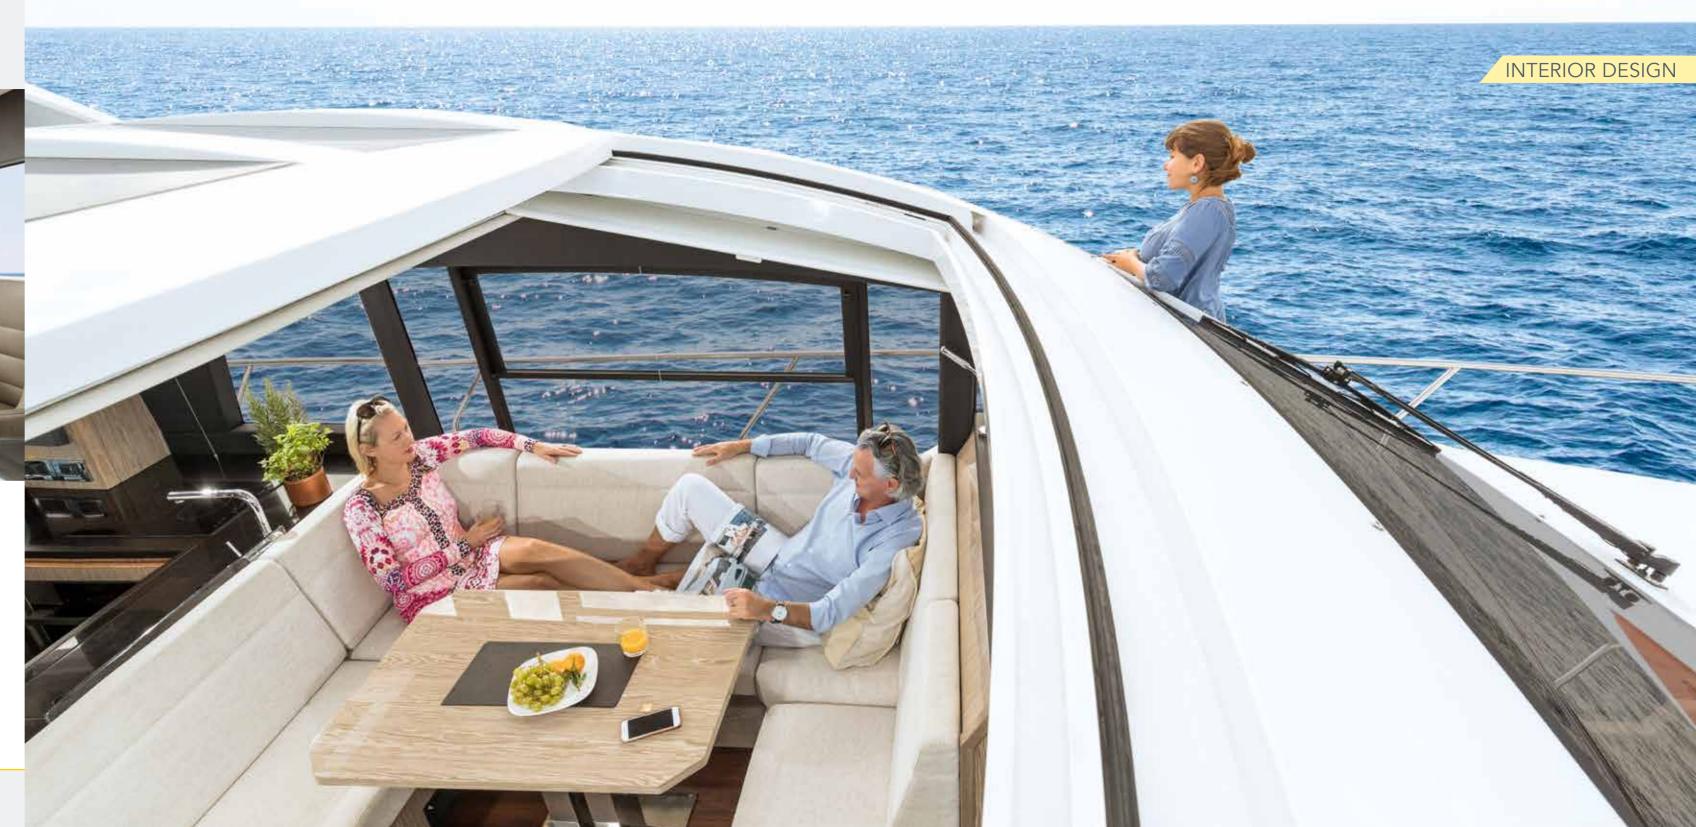

# TAKE A FRONT ROW SEAT TO SEE LIFE IN ALL ITS BEAUTY.

The cockpit, the bathing platform or the lounge on the bow after all? On the Sealine C430, you are spoilt for choice how to spend every precious moment. Each living space on deck is perfectly matched to your ideas of relaxation and entertainment.

You are closer than ever to the water on the Sealine C430. On sunny summer days, the bathing platform becomes the centre of life on board. Its large size offers you more freedom, and space for a tender boat. With the press of a button, the platform lowers on hydraulics down to the water. At the same time, steps automatically extend out for easy access. Use the transom shower with warm and cold water for even more fun.