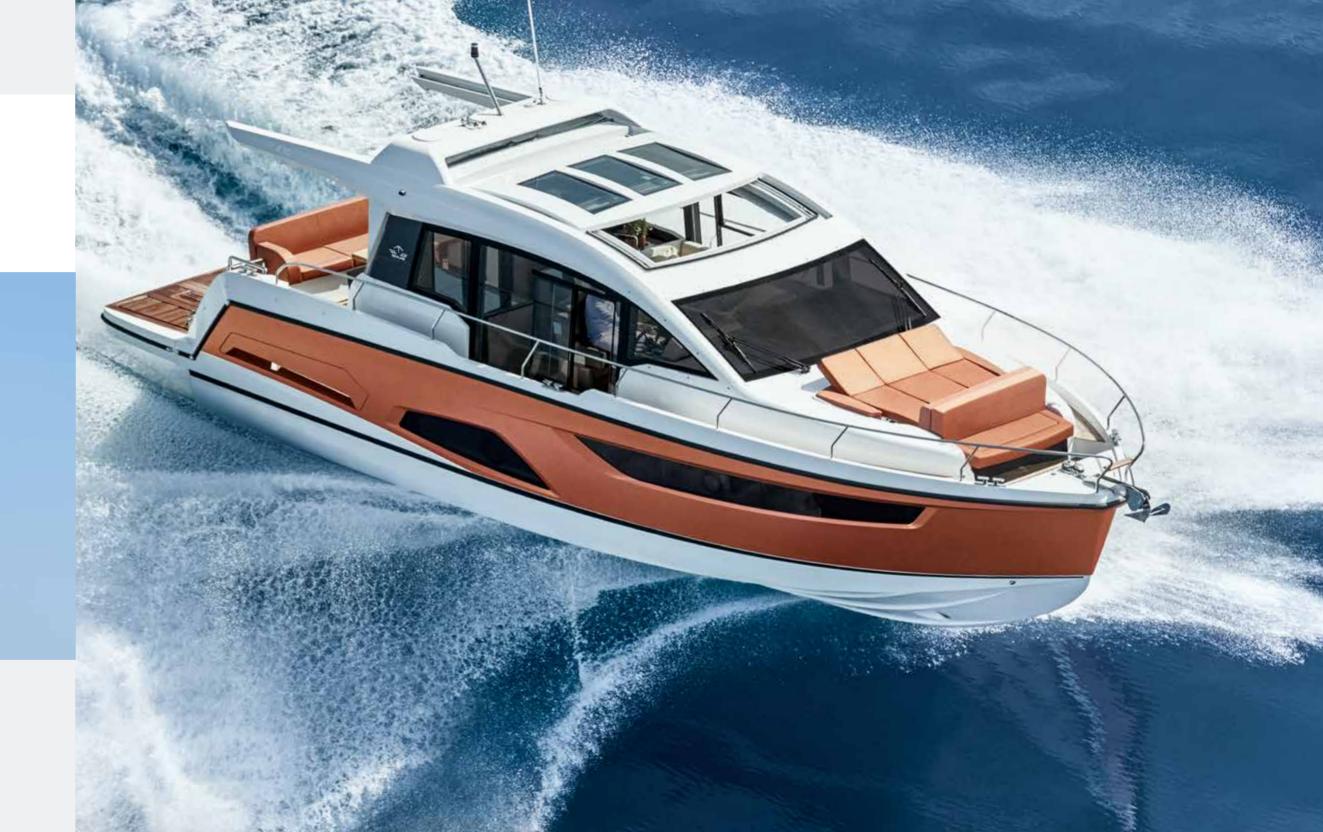

# TWO ROOFS FOR A SUNNY FEELING

Open the two electric roofs and let the sunshine accompany your summer holiday! No other 40-footer gives you that feel of driving a cabriolet.

## UNLIMITED PANORAMIC VIEW

Stunning seascapes wherever you look!
The panoramic windows are beyond compare in this class. The amount of light inside is unique.

Thanks to impressive glass facades, you have an unparalleled panoramic view that goes beyond all other yachts of this class. The floor-to-ceiling saloon windows guarantee breathtaking scenes from any seat. You even have a view of the blue or starry skies, especially beautiful when the sunroof is open. Spacious hull windows perfectly round out the open feeling. While your eyes wander outside, the sunshine always finds its way in.