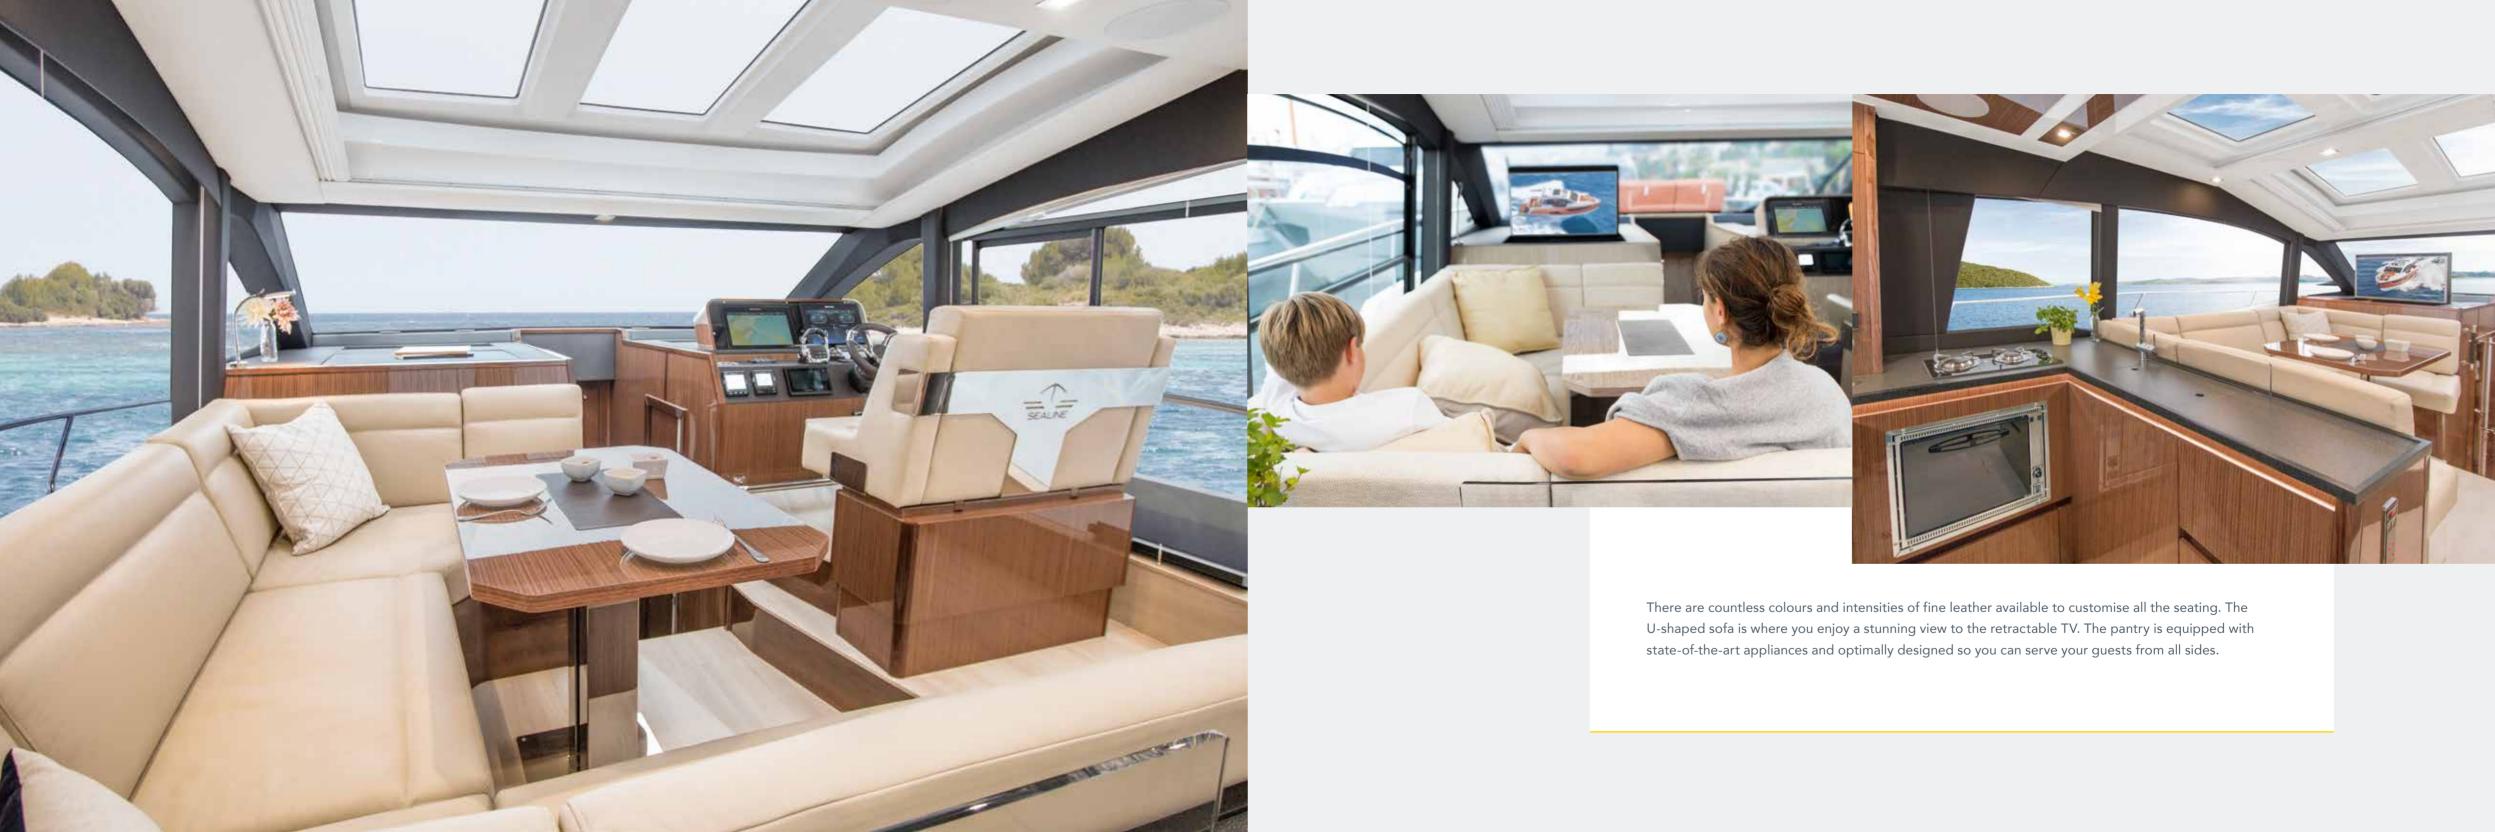

# 360 DEGREES OF PLEASURE.

Both levels of the interior are characterised by the ingenious use of glass. The term "360° panoramic view" takes on a completely new meaning in the saloon of the C430. Thanks to the large electric sunroof, you can enjoy a three-dimensional experience.

An eye-catcher in the saloon is the helm console which adds a spectacular touch to the space with its gleaming, chrome fittings. As beautiful as this setting is, it is naturally surpassed by the unforgettable view through the one-piece windscreen. The joy of driving can also be shared by two thanks to the twin pilot seat. By opening the starboard sliding door, the sidewalk and bow can be instantly entered from the helm.