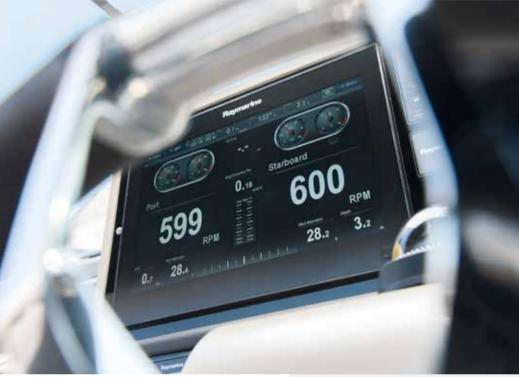

When you think of motor yachts, does a thrilling driving experience also come to mind? Then opt for the Sealine C430 – with its Volvo IPS engines. Even the standard engines with 600 hp accelerate the yacht up to 25 knots. If you ever wanted to experience just how agile 43 feet can be, we boost the performance of your Sealine to 870 hp with two Volvo IPS600 engines and a max. speed of 33 knots.