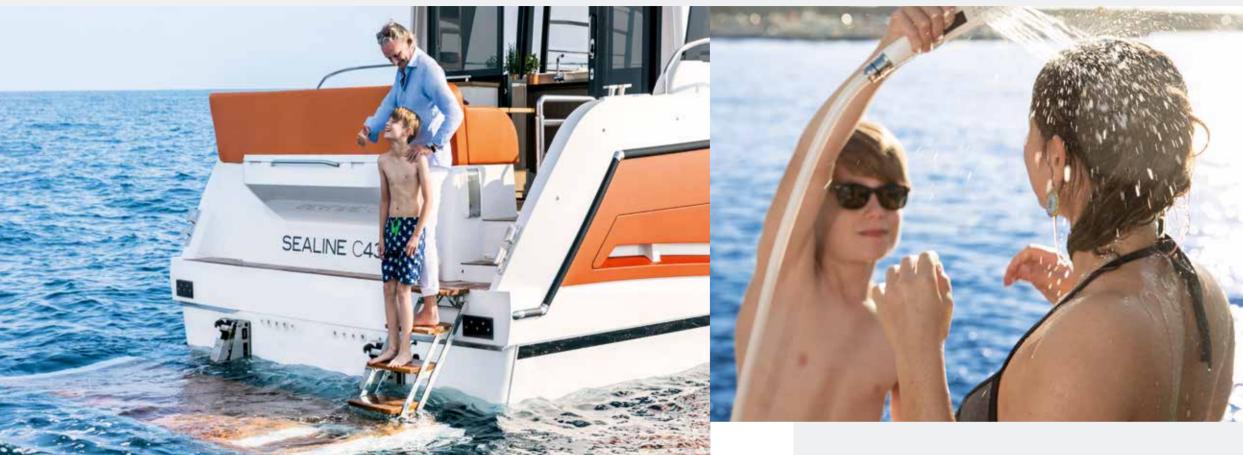

## LARGE BATHING PLATFORM

Hydraulically operated and highly comfortable. The built-in steps unfold as the platform is lowered, providing a safe access to the sea.

You are closer than ever to the water on the Sealine C430. On sunny summer days, the bathing platform becomes the centre of life on board. Its large size offers you more freedom, and space for a tender boat. With the press of a button, the platform lowers on hydraulics down to the water. At the same time, steps automatically extend out for easy access. Use the transom shower with warm and cold water for even more fun.