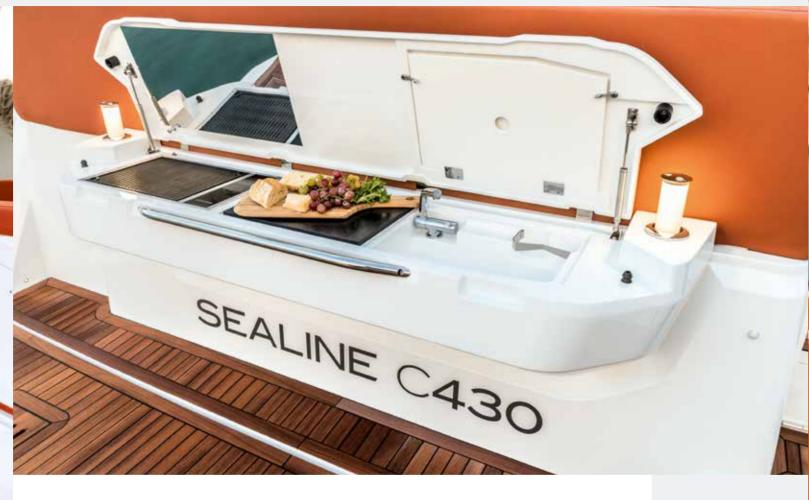

### OPEN AIR COCKPIT GRILL

Stay among your family and friends while cooking. With the smartly placed outdoor grill, fresh barbecued delights can be served directly from the bathing platform.

Enjoy a special lifestyle on board thanks to the barbecue integrated into the transom. Here is where you can prepare delicious meals – while being part of the goings-on with friends in the open sun. Featuring cold and warm water, as well as a large worktop, the barbecue area is like a second pantry. Dedicated retractable lighting lets you create a special dining atmosphere when the sun sets.