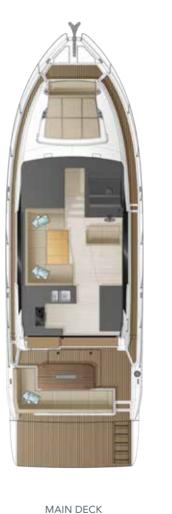

### 3 DOUBLE CABINS ACROSS 43 FEET

Exclusive in the entire boating world: the C430 is the first yacht of this class to offer three comprehensively equipped and luxuriously fitted double cabins on request.

queen size bed

LOWER DECK bow cabin with queen size bed, master cabin full beam with

standard

cabin option

LOWER DECK bow cabin with scissors berth option

optional

aft cabin portside with twin bed and aft cabin starboard side with double bed option

optional

LOWER DECK aft cabin portside with queen size bed and aft cabin starboard side with double bed

optional

<sup>\*</sup> All performance figures are given in good faith and are intended as an indication. These figures cannot be guaranteed, as top speed is affected in particular by the cleanliness of the hull, conditions of the propellers, weight carried and air/sea temperature. Performance is related also to the optional accessories selected. SEALINE reserves the right to change specifications in line with the company policy of improvement through research and development. Errors and omissions expected. Please check with your dealer for a full list of inclusions. This brochure is not contractual. The yachts depicted partly comprise special equipment not included in the standard scope of supply. Illustrations may not correspond with current versions. Subject to alterations in design and equipment without notice and errors excepted. Renderings: Solidwave Visualisation. Photos: Nico Krauss. Artwork: smz GmbH