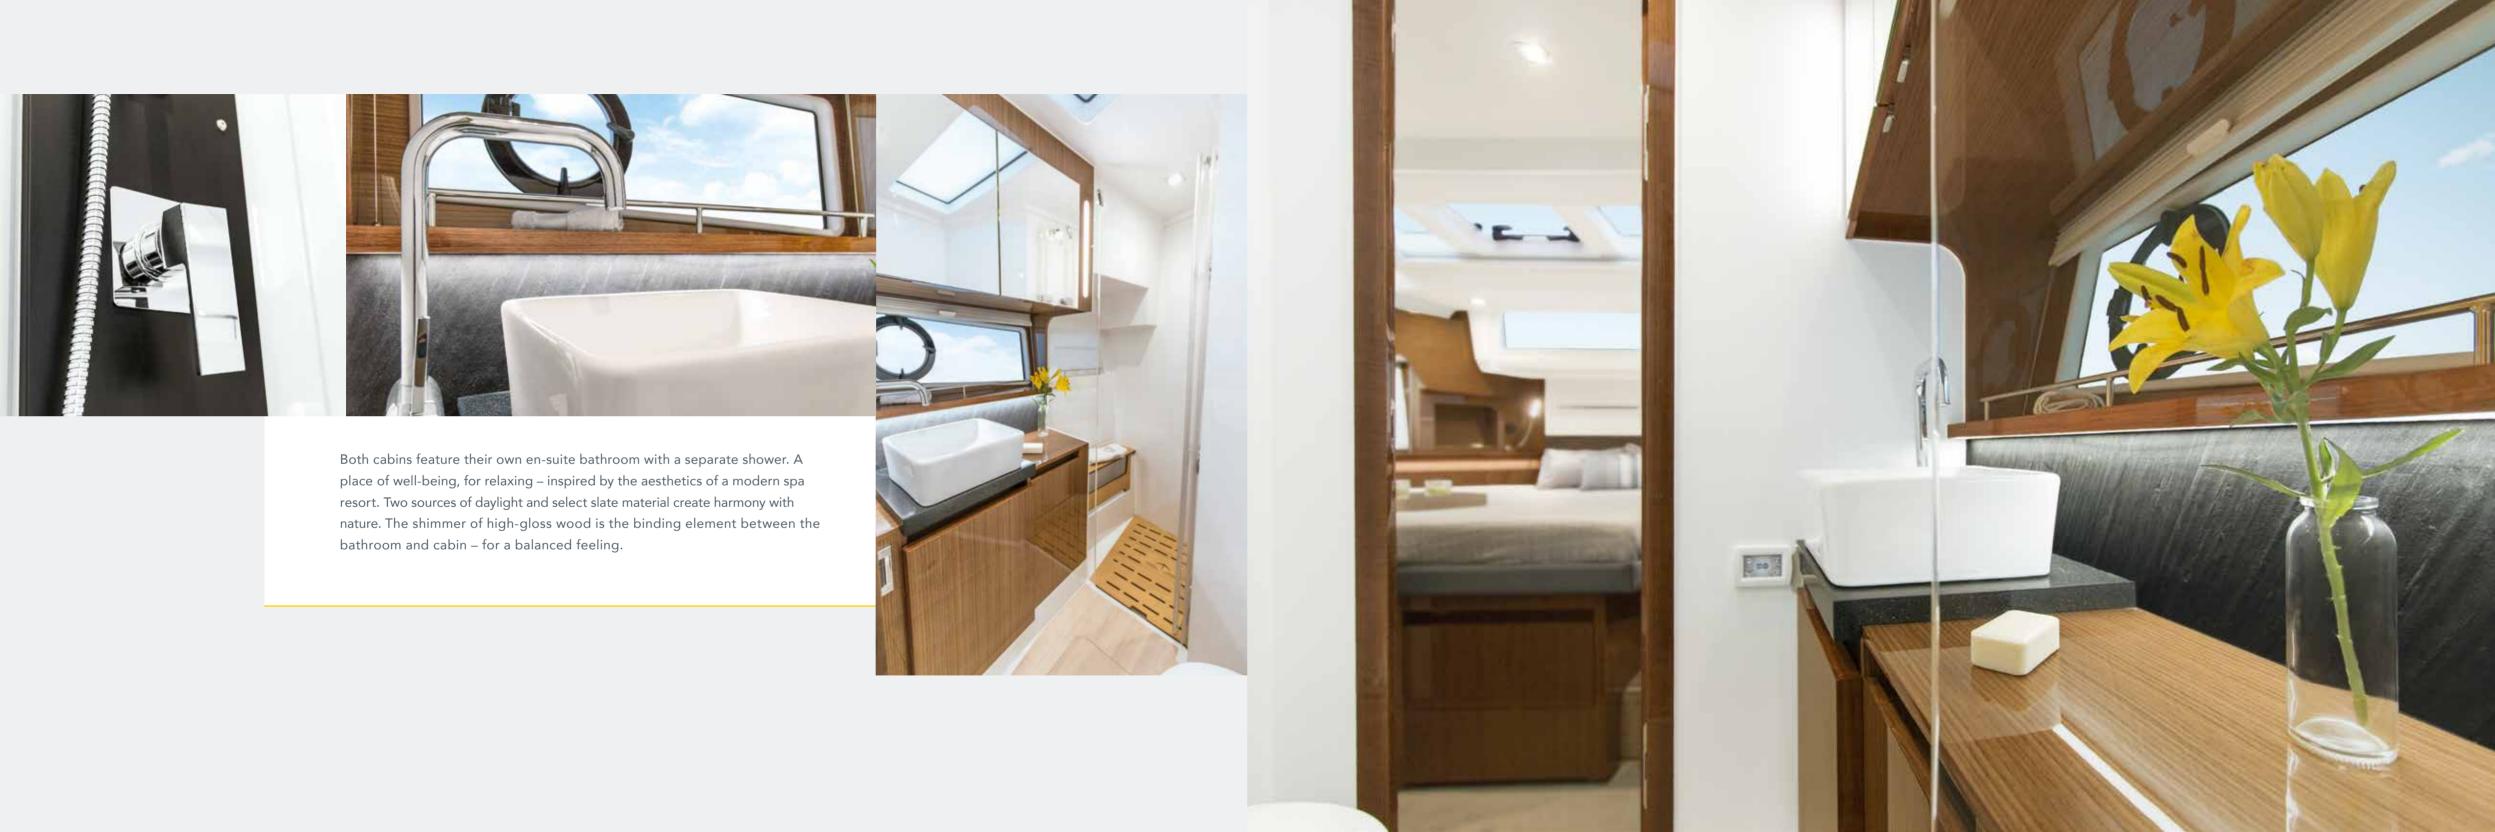

As the owner of the Sealine C430, you reside midships. Your full beam master cabin will leave you breathless with a yacht interior at its finest: stylish components, high craftsmanship, lavishly fitted. High-gloss woods lend the furnishings an elegant charm – from the king-size bed to the chaise lounge with fold-out vanity table. The lighting system with dimming function adapts the ambience to match your every mood. Subtle wall lamps, reading lamps, indirect LED lighting and spots built into the ceiling give you a host of options.