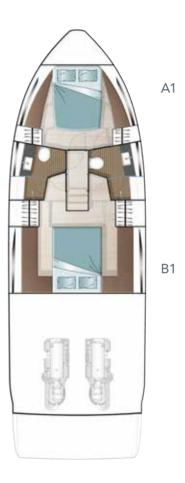

### 3 DOUBLE CABINS ACROSS 43 FEET

Exclusive in the entire boating world: the C430 is the first yacht of this class to offer three comprehensively equipped and luxuriously fitted double cabins on request.

queen size bed

LOWER DECK bow cabin with queen size bed, master cabin full beam with

standard

cabin option

LOWER DECK bow cabin with scissors berth option

optional

aft cabin portside with twin bed and aft cabin starboard side with double bed option

optional

LOWER DECK aft cabin portside with queen size bed and aft cabin starboard side with double bed

optional

<sup>\*</sup> All performance figures are given in good faith and are intended as an indication. These figures cannot be guaranteed, as top speed is affected in particular by the cleanliness of the hull, conditions of the propellers, weight carried and air/sea temperature. Performance is related also to the optional accessories selected. SEALINE reserves the right to change specifications in line with the company policy of improvement through research and development. Errors and omissions expected. Please check with your dealer for a full list of inclusions. This brochure is not contractual. The yachts depicted partly comprise special equipment not included in the standard scope of supply. Illustrations may not correspond with current versions. Subject to alterations in design and equipment without notice and errors excepted. Renderings: Solidwave Visualisation. Photos: Nico Krauss. Artwork: smz GmbH