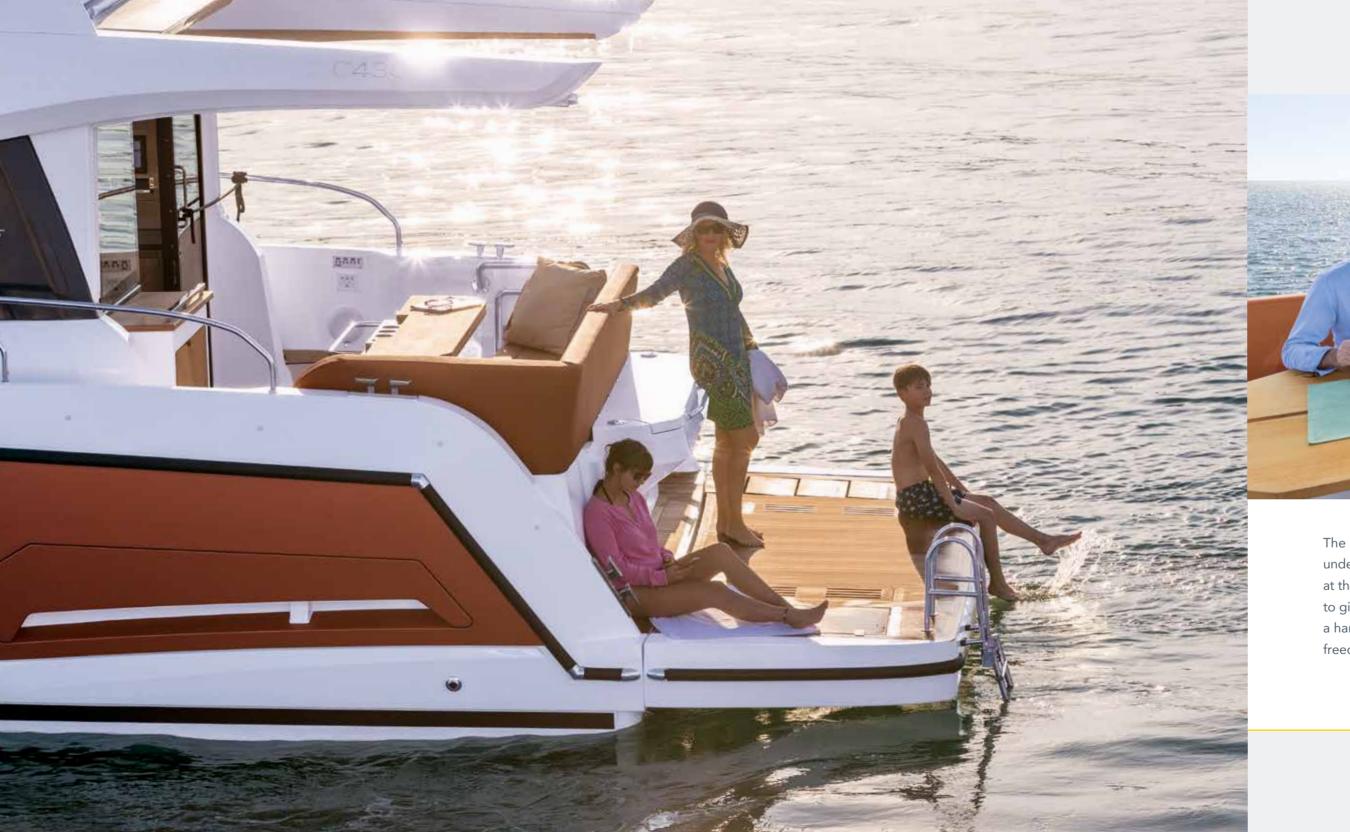

## LARGE BATHING PLATFORM

Hydraulically operated and highly comfortable. The built-in steps unfold as the platform is lowered, providing a safe access to the sea.

You are closer than ever to the water on the Sealine C430. On sunny summer days, the bathing platform becomes the centre of life on board. Its large size offers you more freedom, and space for a tender boat. With the press of a button, the platform lowers on hydraulics down to the water. At the same time, steps automatically extend out for easy access. Use the transom shower with warm and cold water for even more fun.