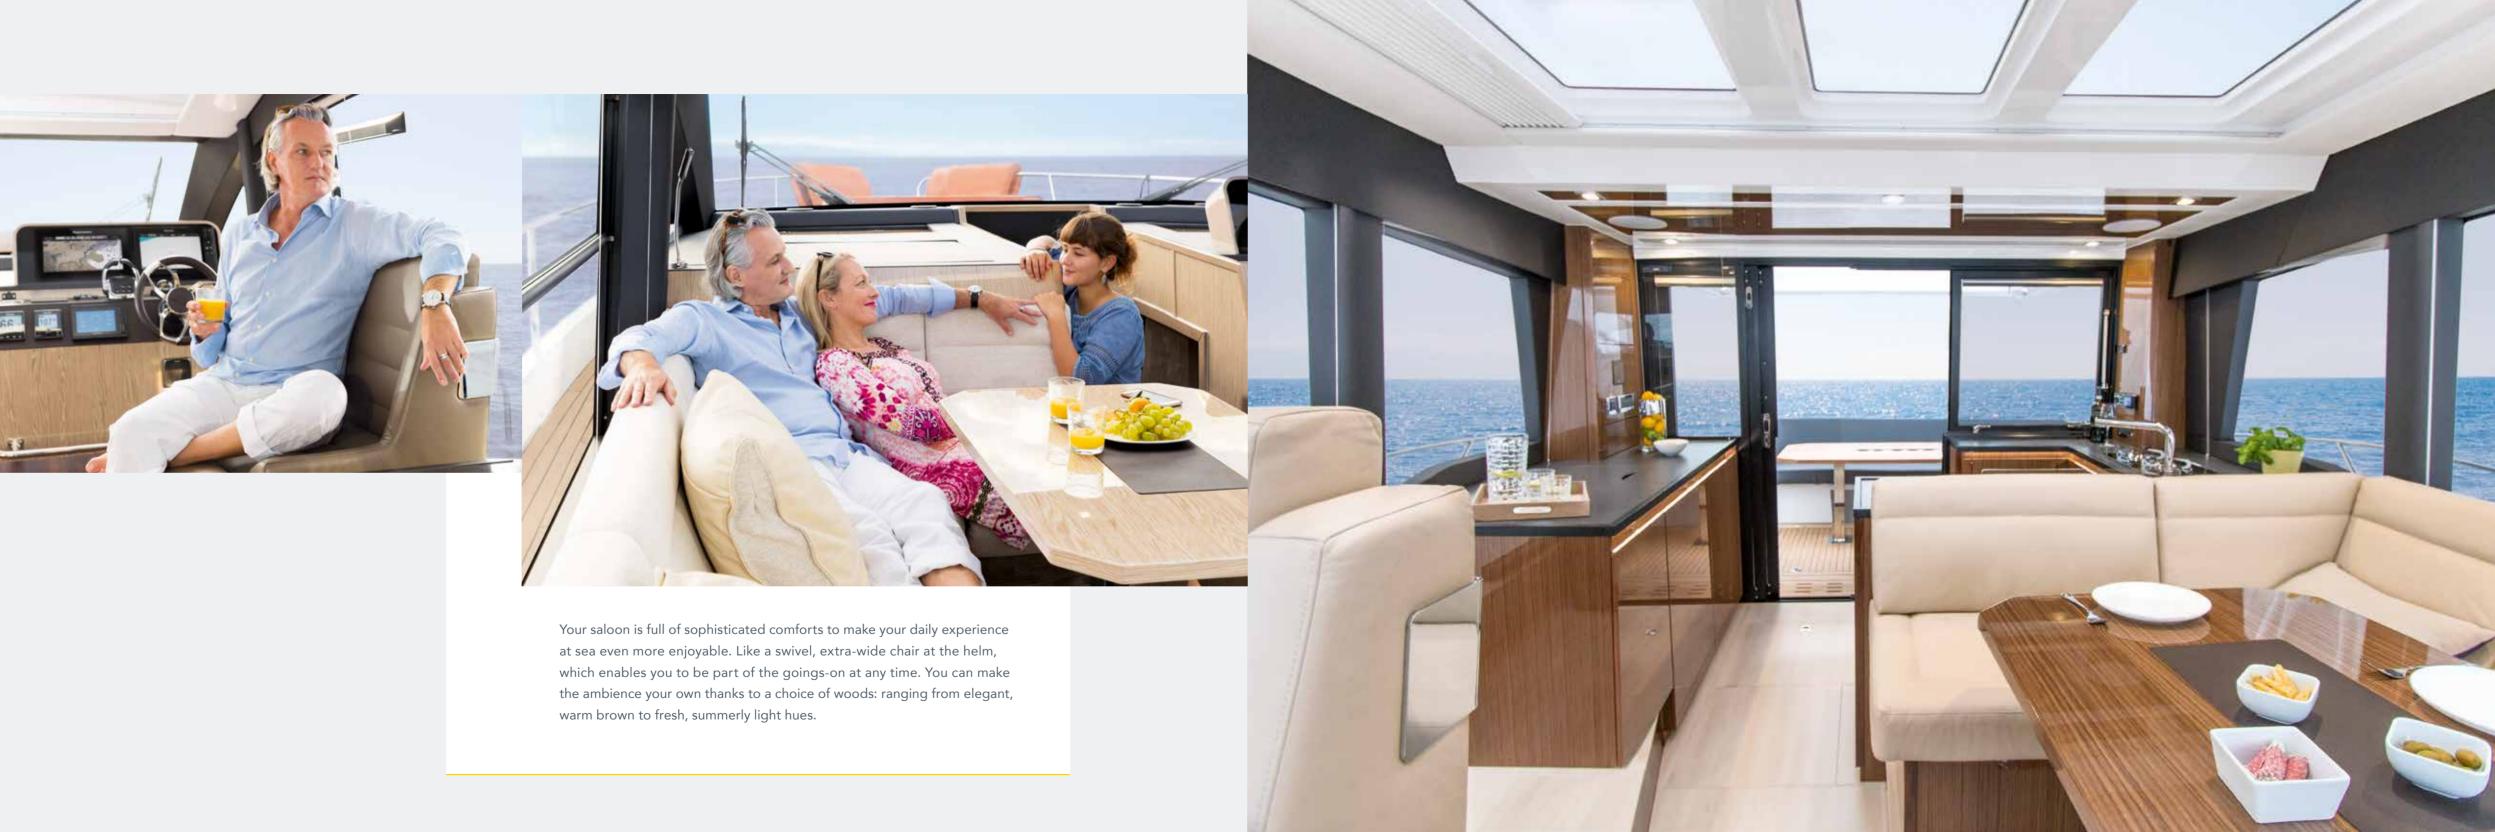

enjoy the LIGHT

feel the

combine functionality with

SPACE DESIGN

All Sealine yachts are born of the same values: They feature wide interior spaces, an amazing quantity of natural light and outstanding design with German engineering inside. As for these trademarks, the C430 displays the true spirit of Sealine.

# 360 DEGREES OF PLEASURE.

Both levels of the interior are characterised by the ingenious use of glass. The term "360° panoramic view" takes on a completely new meaning in the saloon of the C430. Thanks to the large electric sunroof, you can enjoy a three-dimensional experience.

An eye-catcher in the saloon is the helm console which adds a spectacular touch to the space with its gleaming, chrome fittings. As beautiful as this setting is, it is naturally surpassed by the unforgettable view through the one-piece windscreen. The joy of driving can also be shared by two thanks to the twin pilot seat. By opening the starboard sliding door, the sidewalk and bow can be instantly entered from the helm.