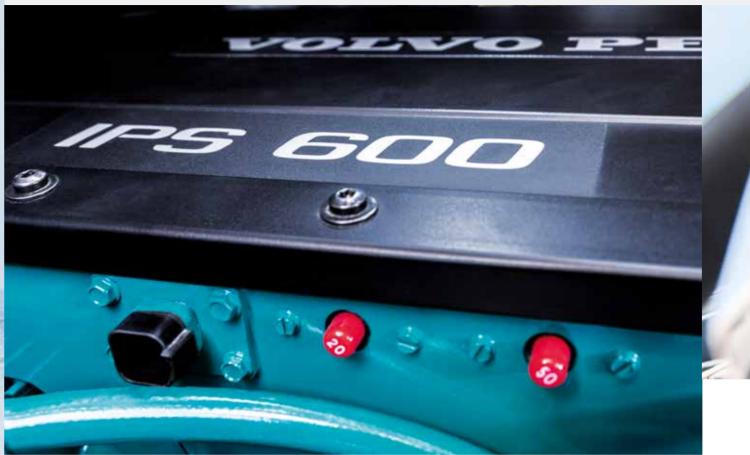

When you think of motor yachts, does a thrilling driving experience also come to mind? Then opt for the Sealine C430 – with its Volvo IPS engines. Even the standard engines with 600 hp accelerate the yacht up to 25 knots. If you ever wanted to experience just how agile 43 feet can be, we boost the performance of your Sealine to 870 hp with two Volvo IPS600 engines and a max. speed of 33 knots.