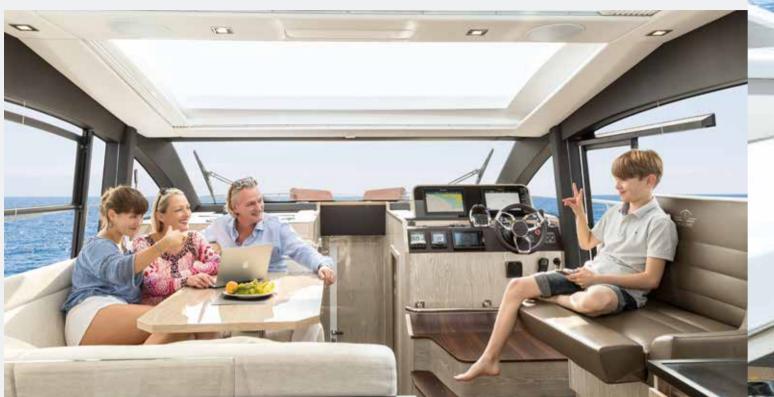

# 360 DEGREES OF PLEASURE.

Both levels of the interior are characterised by the ingenious use of glass. The term "360° panoramic view" takes on a completely new meaning in the saloon of the C430. Thanks to the large electric sunroof, you can enjoy a three-dimensional experience.

An eye-catcher in the saloon is the helm console which adds a spectacular touch to the space with its gleaming, chrome fittings. As beautiful as this setting is, it is naturally surpassed by the unforgettable view through the one-piece windscreen. The joy of driving can also be shared by two thanks to the twin pilot seat. By opening the starboard sliding door, the sidewalk and bow can be instantly entered from the helm.