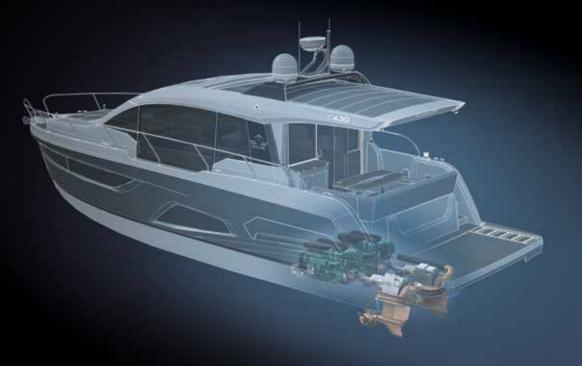

When you think of motor yachts, does a thrilling driving experience also come to mind? Then opt for the Sealine C430 – with its Volvo IPS engines. Even the standard engines with 600 hp accelerate the yacht up to 25 knots. If you ever wanted to experience just how agile 43 feet can be, we boost the performance of your Sealine to 870 hp with two Volvo IPS600 engines and a max. speed of 33 knots.

#### **ENGINE STANDARD**

2 x Volvo Penta IPS400 - Pod Drive 25 knots\*

#### **ENGINE OPTIONS**

2 x Volvo Penta IPS500 - Pod Drive 30 knots\* 2 x Volvo Penta IPS600 - Pod Drive 33 knots\*

ROOF

turnable double helm seat raise and lower bathing platform, with retractable ladder option