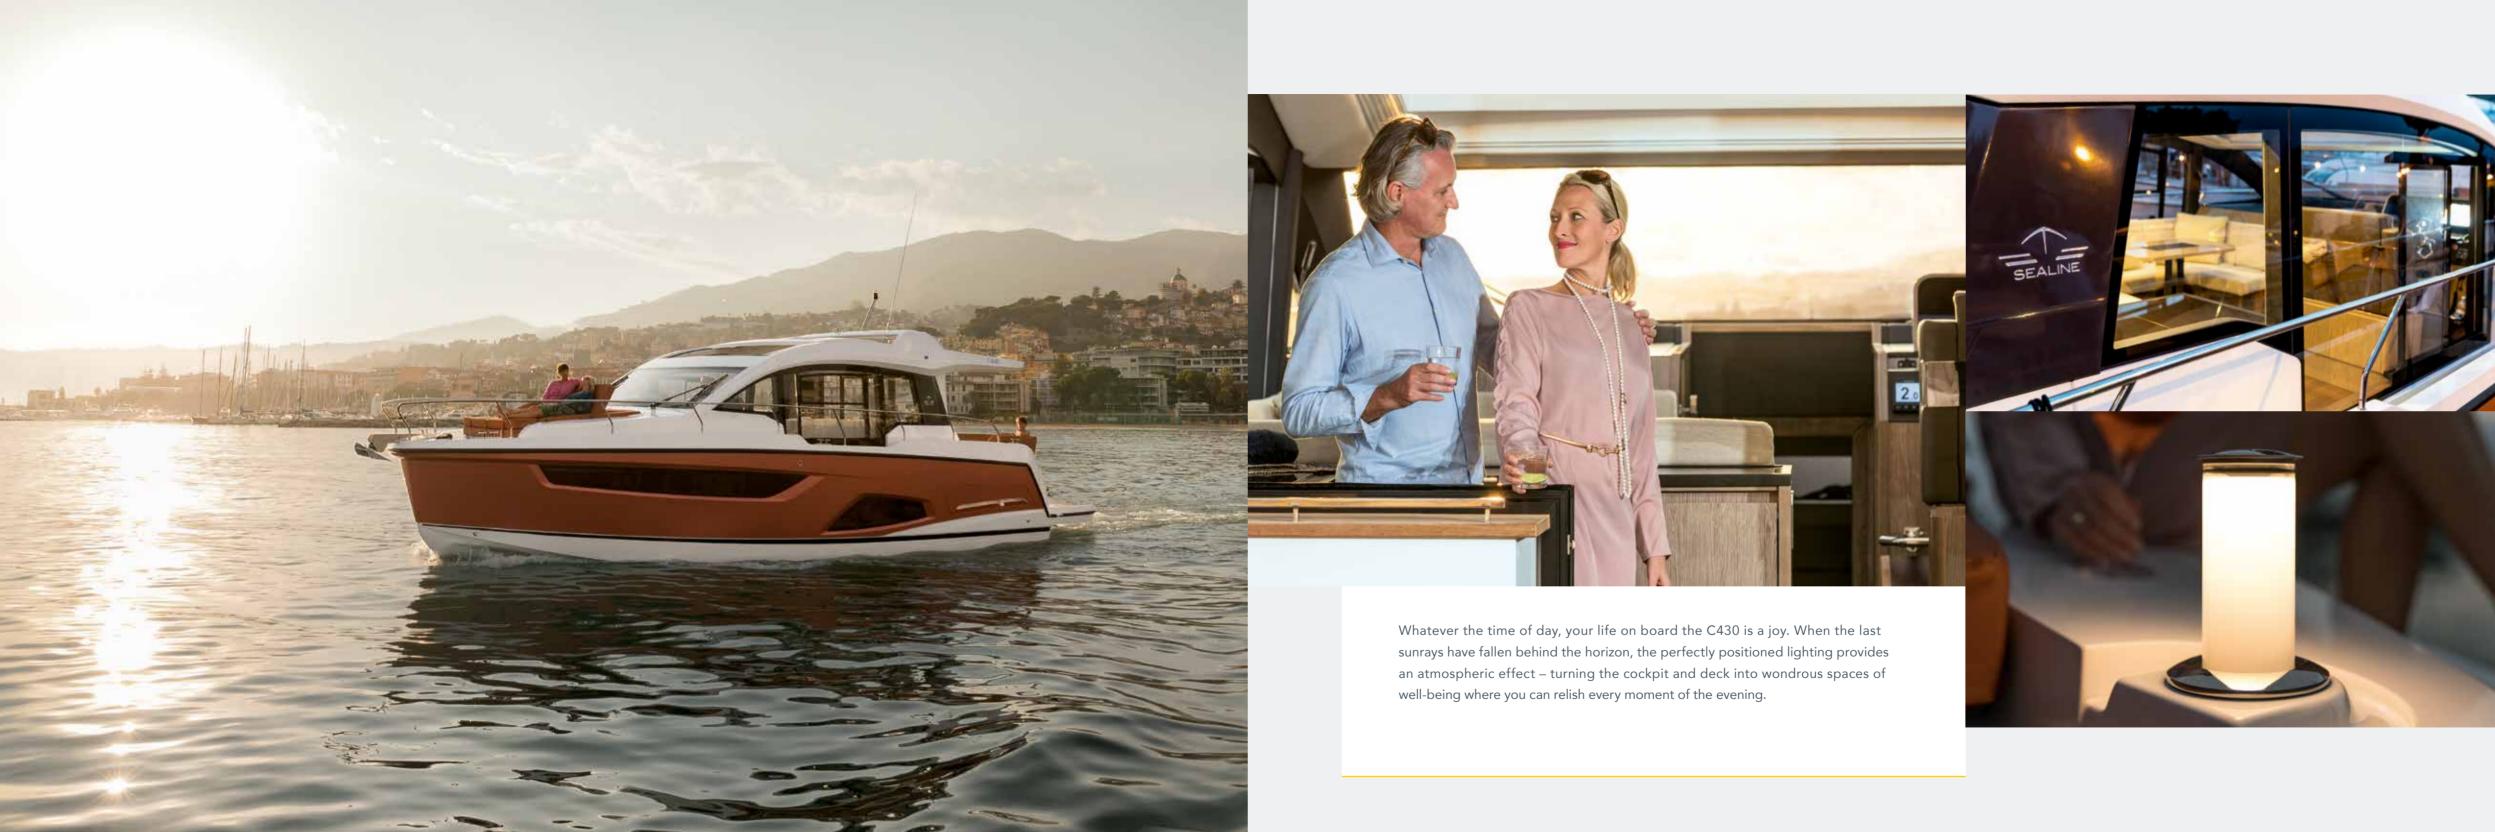

Enjoy a special lifestyle on board thanks to the barbecue integrated into the transom. Here is where you can prepare delicious meals – while being part of the goings-on with friends in the open sun. Featuring cold and warm water, as well as a large worktop, the barbecue area is like a second pantry. Dedicated retractable lighting lets you create a special dining atmosphere when the sun sets.