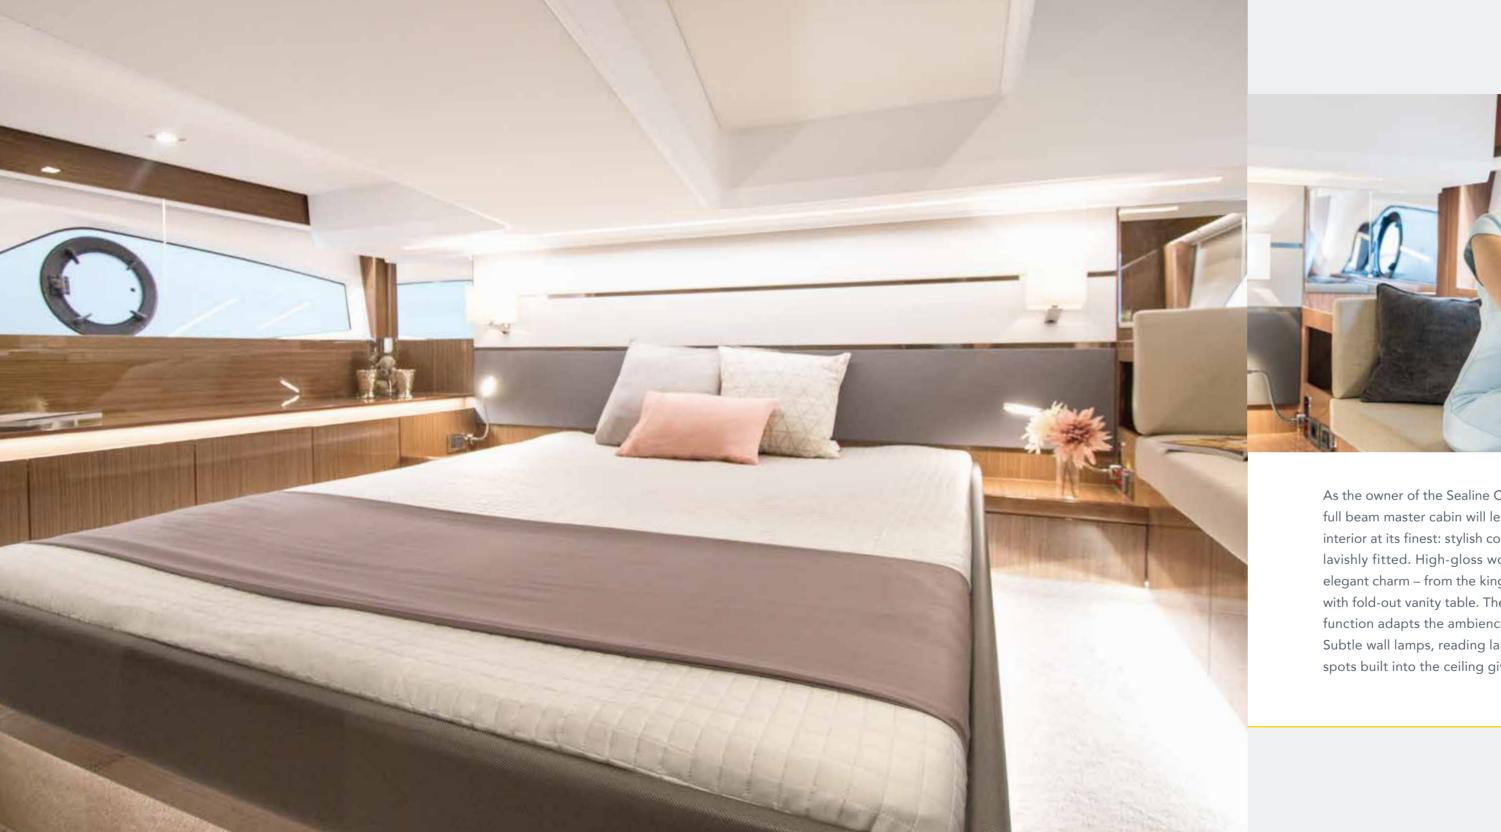

As the owner of the Sealine C430, you reside midships. Your full beam master cabin will leave you breathless with a yacht interior at its finest: stylish components, high craftsmanship, lavishly fitted. High-gloss woods lend the furnishings an elegant charm – from the king-size bed to the chaise lounge with fold-out vanity table. The lighting system with dimming function adapts the ambience to match your every mood. Subtle wall lamps, reading lamps, indirect LED lighting and spots built into the ceiling give you a host of options.