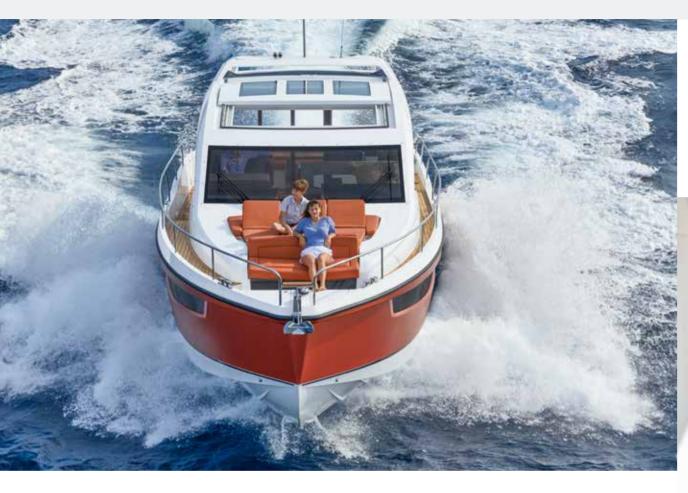

You are closer than ever to the water on the Sealine C430. On sunny summer days, the bathing platform becomes the centre of life on board. Its large size offers you more freedom, and space for a tender boat. With the press of a button, the platform lowers on hydraulics down to the water. At the same time, steps automatically extend out for easy access. Use the transom shower with warm and cold water for even more fun.

The lounge at the bow features plenty of adjustable cushions to provide the perfect space for your relaxing pleasure. You can create one large, flat space or set them up with a backrest for pleasantly comfortable seating. An additional option lets you form two rows of bench seating. Whichever configuration you choose, an optional Bimini protects you from the heat of the day. In the evening, retractable lighting immerses the space in a magical atmosphere.