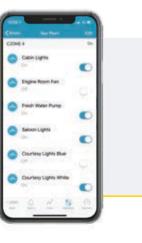

#### BOAT MONITOR\* FRIDGE LIGHTS HATCH/DOOR SENSOR SHORE POWER ENGINE MOTION SENSOR Turn on/off remotily Turn on/off Monitor unauthorized access Monitor activity Collision and grounding detection Monitor connection **FUEL TANK** BATTERY BANK GPS, WIND AND ANCHOR WINCH BOW THRUSTER BILGE PUMP WATER TANK SPEED DATA Monitor activity Monitor level Monitor level Monitor level Monitor activity Monitor activity \*Controlling and sensors depend on the configuration of your Sealine.

#### YOUR ENTIRE YACHT IN YOUR HAND

Everyone is talking about the digital future. But Sealine implements it – with the first cloud-based telematics system for series production motor yachts. You can access your boat's technical data and functions live via the mobile app or via the owner's area at www.sealine.com

#### **SENSORS**

Monitor your charge levels and devices.

#### **ALARMS**

Push notifications on current events.