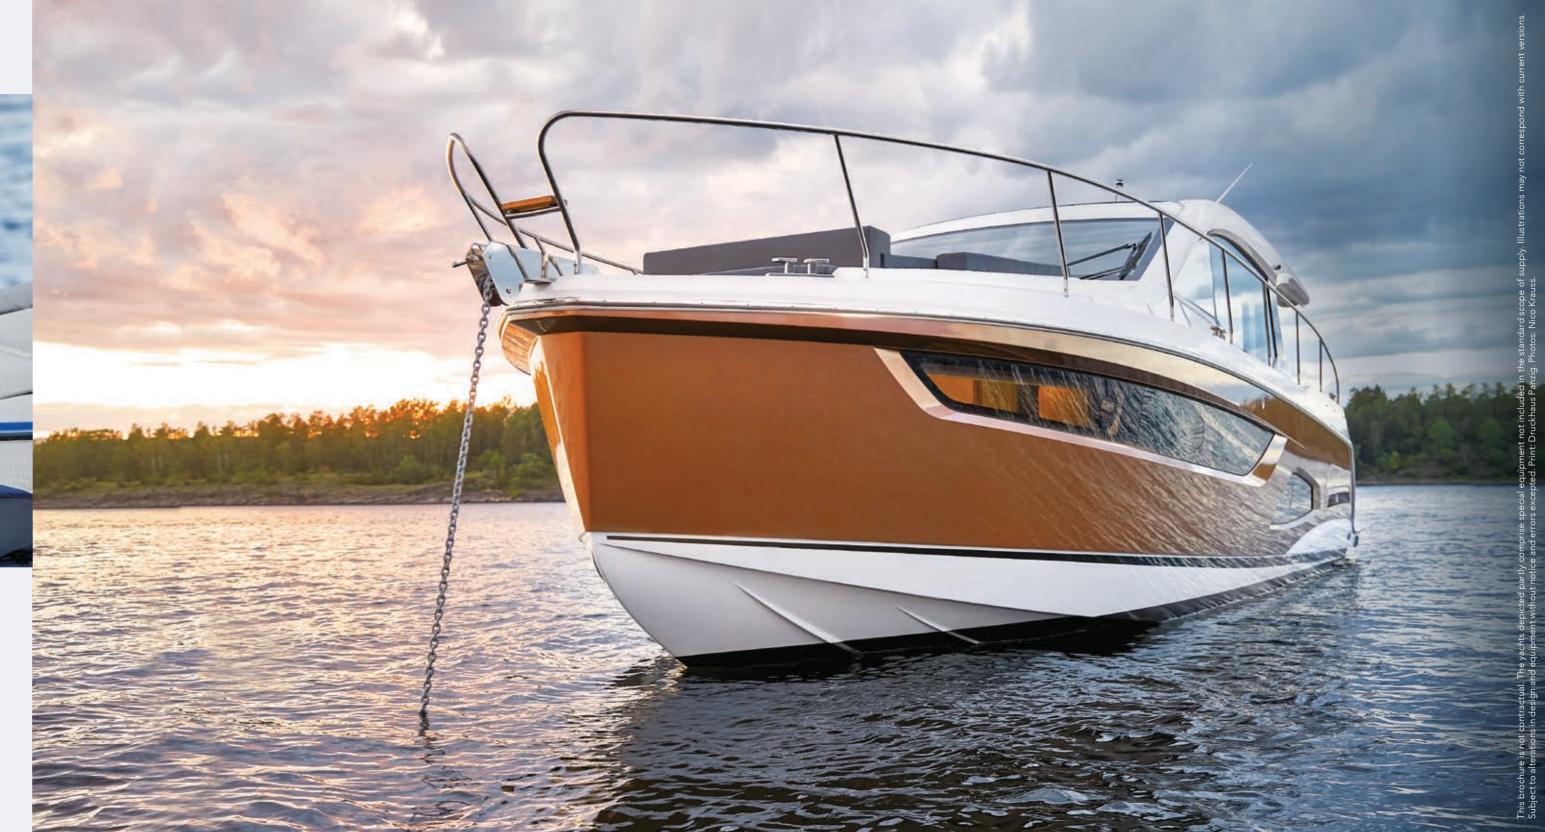

#### SEALINE C390

#### DEEP V-SHAPED HULL

The Sealine C390 has a deep-V hull that cuts sharply through the waves. This means the yacht is exceptionally stable in the water, resulting in even greater boating comfort for you.

#### **VERTICAL STEM**

The vertical stem, with its bottom corner, pierces through the waves elegantly. This, in turn, results in more comfort and higher boating pleasure.

ROOF

Barbecue and wetbar at the cockpit, elongated sofa with pull-out chaiselongue, cockpit bench with lowerable backrest, extra large bathing platform