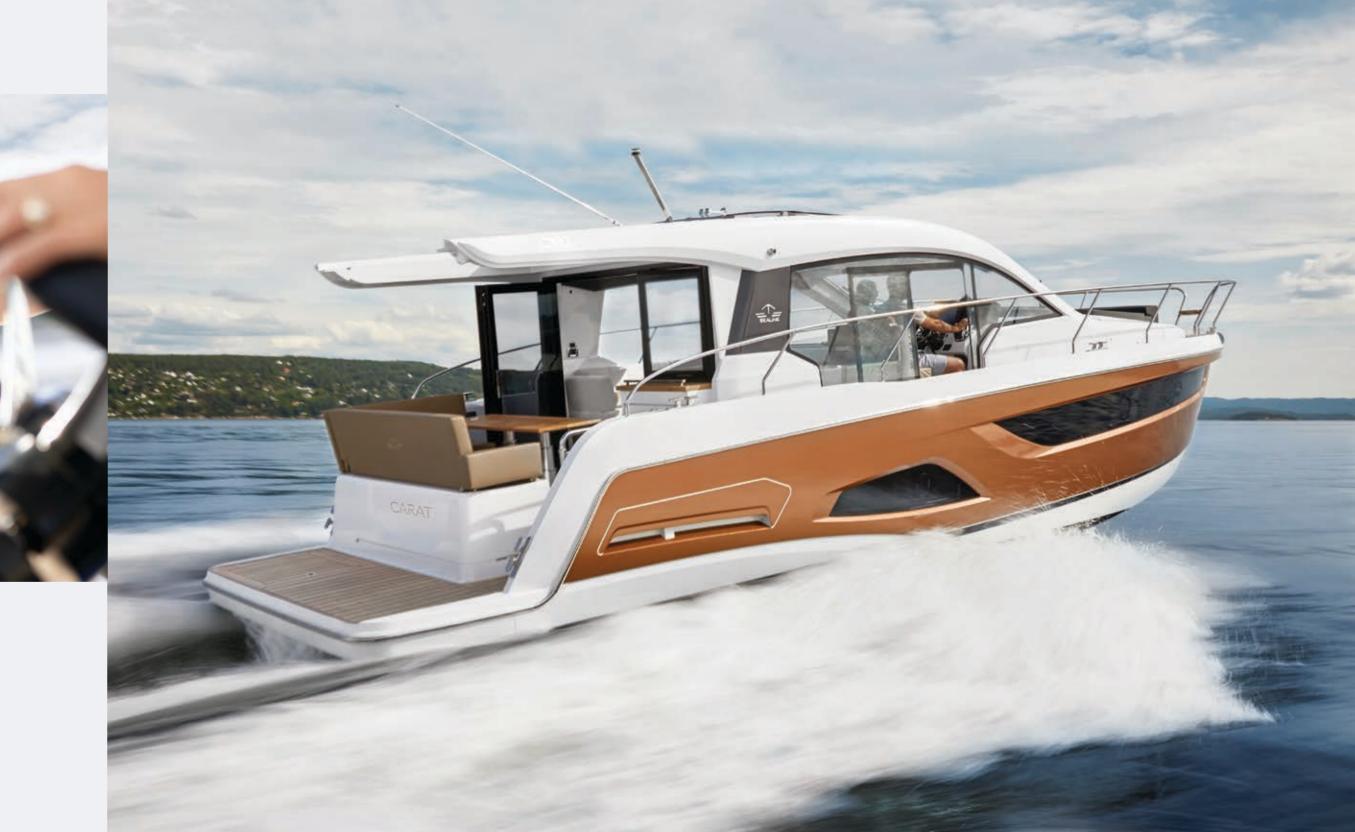

### LEISURE AND LUXURY HAVE A NEW HOME

CARAT

#### WELCOME TO THE SUNNY SIDE OF LIFE

Enjoy every ray of sunshine. Live out moments like never before. The Sealine C390 is ready for it. Behind its puristic appearance lies a level of on-board comfort that defines new standards of opulence for yachts up to 40 feet.

From sophisticated marinas to first-class architecture – the exterior appearance of the Sealine C390 guarantees a superior impression in every setting. The yacht embodies a quality of life that guests will be drawn to. And they won't be disappointed: several refrigerators, an outside grill, three seating areas and two guest cabins make it easy for you to invite your friends on board. For an unforgettable time at sea – or for a glamorous evening at anchor.