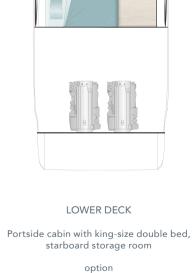

Renderings: Alpha3. Artwork: smz GmbH

MAIN DECK

option

Portside double cabin with two single berths, starboard storage room standard

LOWER DECK

Portside cabin with queen-size double

bed, starboard cabin with double bed