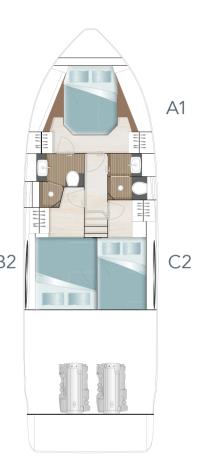

## THREE CABINS ACROSS 40 FT

Three double cabins and two bathrooms offer elegant living like no other – and give each person on board their own favourite spot.

#### **VERTICAL STEM**

The vertical stem, with its bottom corner, pierces through the waves elegantly. This, in turn, results in more comfort and higher boating pleasure.

ROOF

Barbecue and wetbar at the cockpit, elongated sofa with pull-out chaiselongue, cockpit bench with lowerable backrest, extra large bathing platform