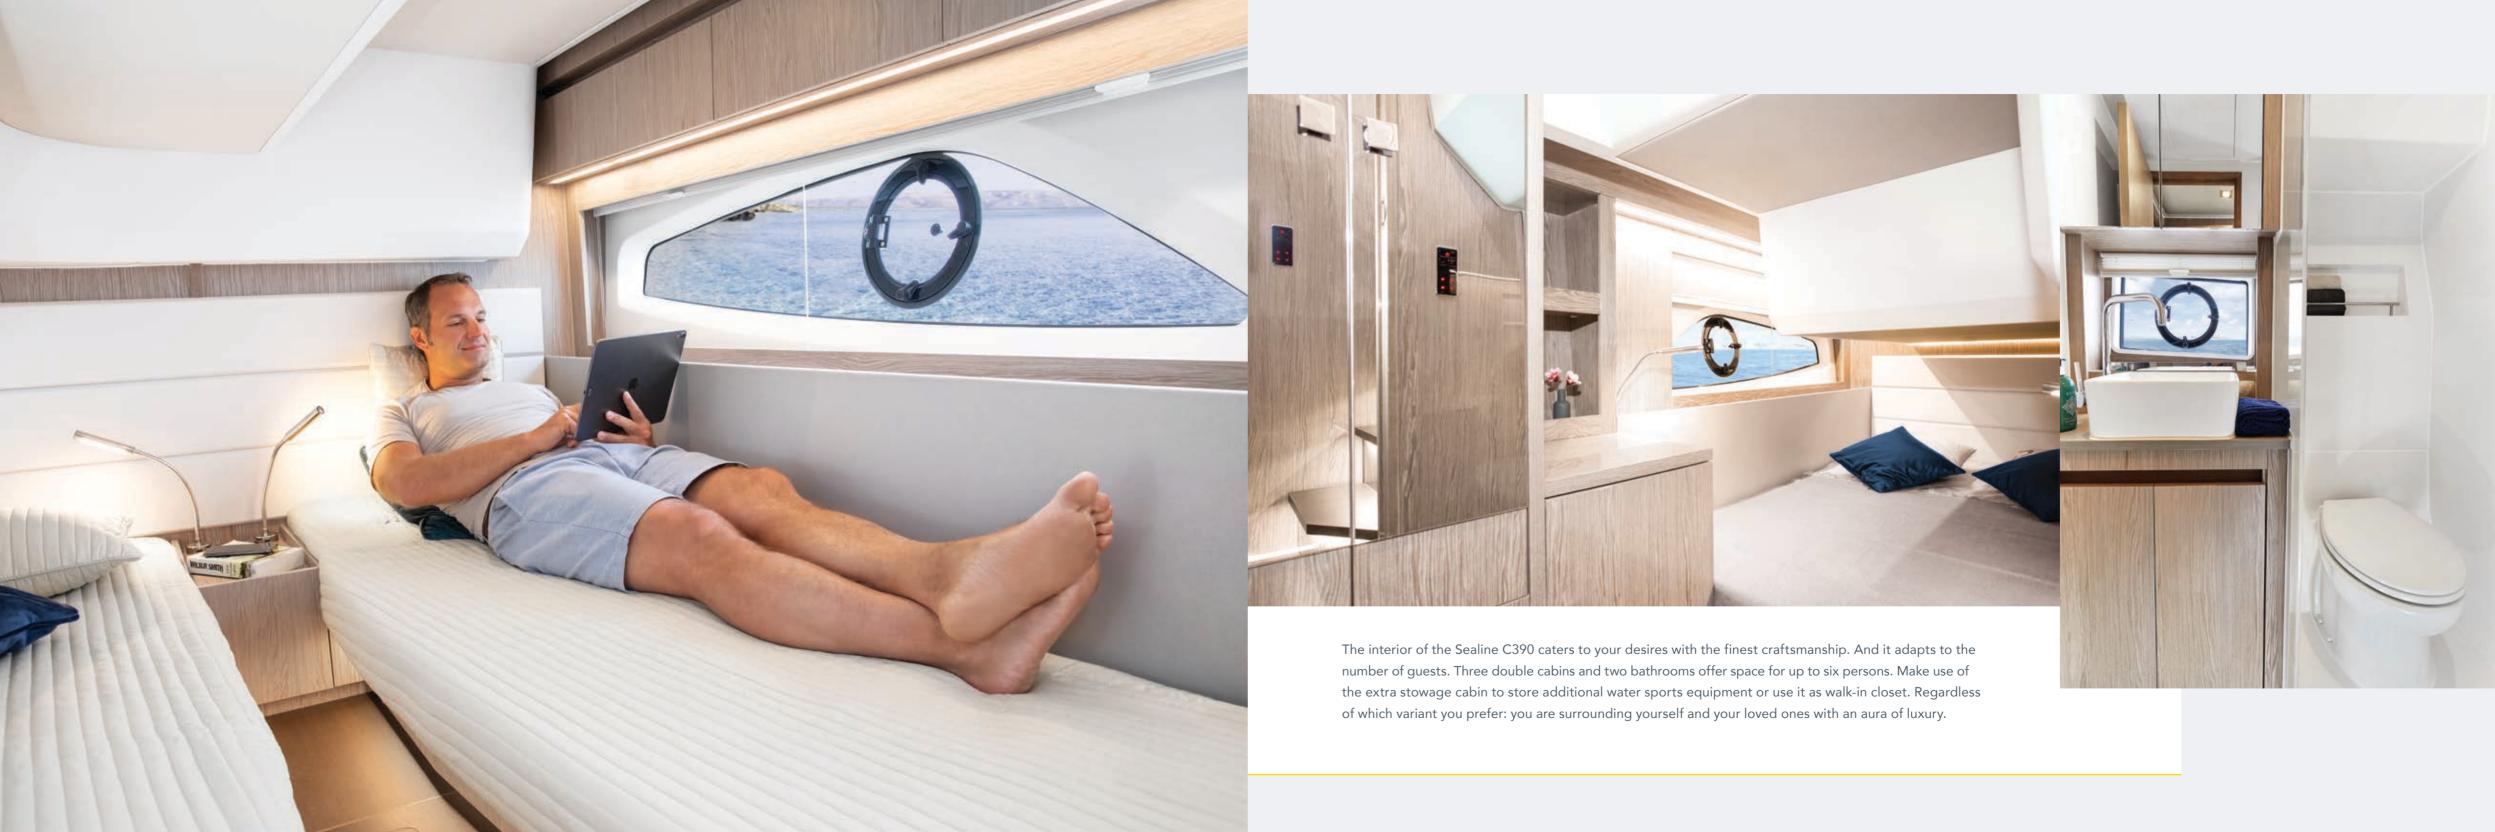

## THREE CABINS ACROSS 40 FT

Three double cabins and two bathrooms offer elegant living like no other – and give each person on board their own favourite spot.

## MAKING EVERY MINUTE A PRECIOUS MOMENT: THE INTERIOR

The interior design of the Sealine C390 is a combination of expressive craftsmanship and state-of-the-art precision technology – all strictly according to your style choices. Just one trip will persuade you that this is the ultimate lifestyle.