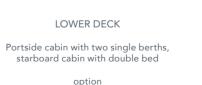

Renderings: Alpha3. Artwork: smz GmbH

MAIN DECK

option

Portside double cabin with two single berths, starboard storage room standard

LOWER DECK

Portside cabin with queen-size double

bed, starboard cabin with double bed