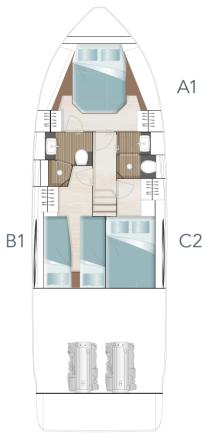

## THREE CABINS ACROSS 40 FT

Three double cabins and two bathrooms offer elegant living like no other – and give each person on board their own favourite spot.

Renderings: Alpha3. Artwork: smz GmbH

MAIN DECK

option

Portside double cabin with two single berths, starboard storage room standard

LOWER DECK

Portside cabin with queen-size double

bed, starboard cabin with double bed