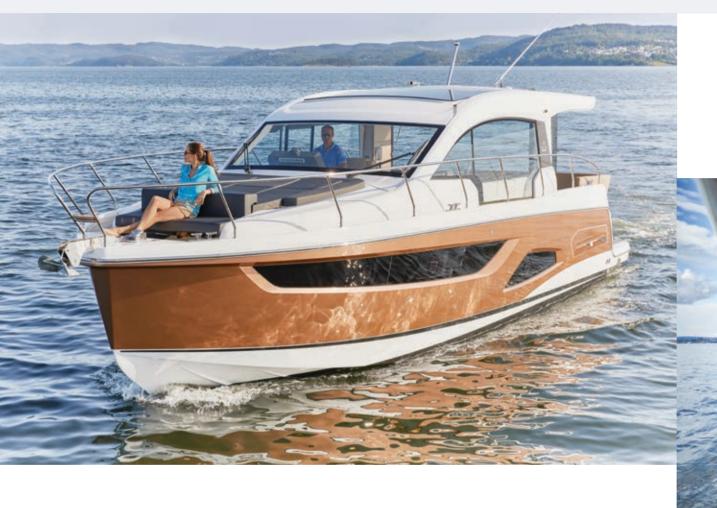

Enjoy a spectacular view ahead from the foredeck, which can be transformed from a sunbed into a comfortable bench in a matter of seconds. The ease with which you can reach the bow is another special feature of the Sealine C390. Simply step through the sliding glass door right by the helm seat and along the extra-wide side deck.

## CRAFTED WITHOUT COMPROMISE

Outstanding boating characteristics are part of the Sealine experience. From the shape of the hull to the engines, we have pulled out all the stops to ensure the C390 gives you special moments on the water.

#### DEEP V-SHAPED HULL

The Sealine C390 has a deep-V hull that cuts sharply through the waves. This means the yacht is exceptionally stable in the water, resulting in even greater boating comfort for you.

#### **VERTICAL STEM**

The vertical stem, with its bottom corner, pierces through the waves elegantly. This, in turn, results in more comfort and higher boating pleasure.

ROOF

Barbecue and wetbar at the cockpit, elongated sofa with pull-out chaiselongue, cockpit bench with lowerable backrest, extra large bathing platform