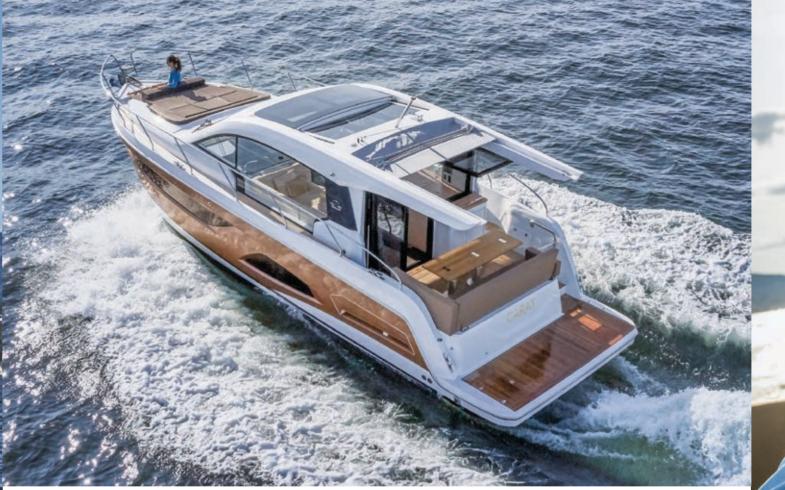

### LEISURE AND LUXURY HAVE A NEW HOME

CARAT

## LARGE BATHING PLATFORM

Dive, swim, sunbathe ... all from the extra-large bathing platform. Featuring a hydraulic lowering mechanism, it is the perfect place for relaxation.

From sophisticated marinas to first-class architecture – the exterior appearance of the Sealine C390 guarantees a superior impression in every setting. The yacht embodies a quality of life that guests will be drawn to. And they won't be disappointed: several refrigerators, an outside grill, three seating areas and two guest cabins make it easy for you to invite your friends on board. For an unforgettable time at sea – or for a glamorous evening at anchor.