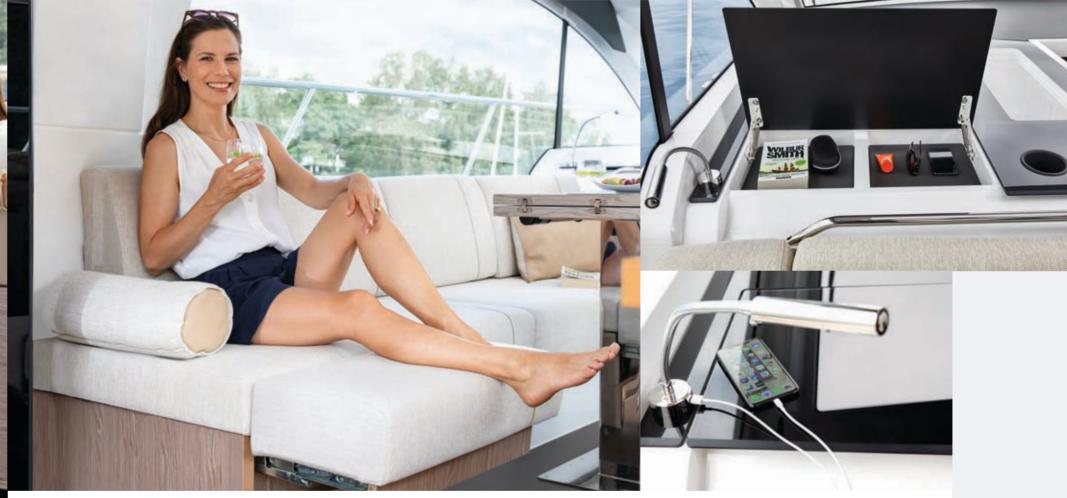

The saloon of the Sealine C390 exemplifies the idea of the all-weather yacht and represents a luxurious world of its own. Perfect all-round visibility comes courtesy of the one-piece windscreen. The versatile equipment list includes sophisticated extras, such as the extendable chaise longue. With two fridges and a fully-equipped galley, you can satisfy every culinary desire. To best appreciate the interior aesthetics, the galley can be concealed under an elegant wooden cover.