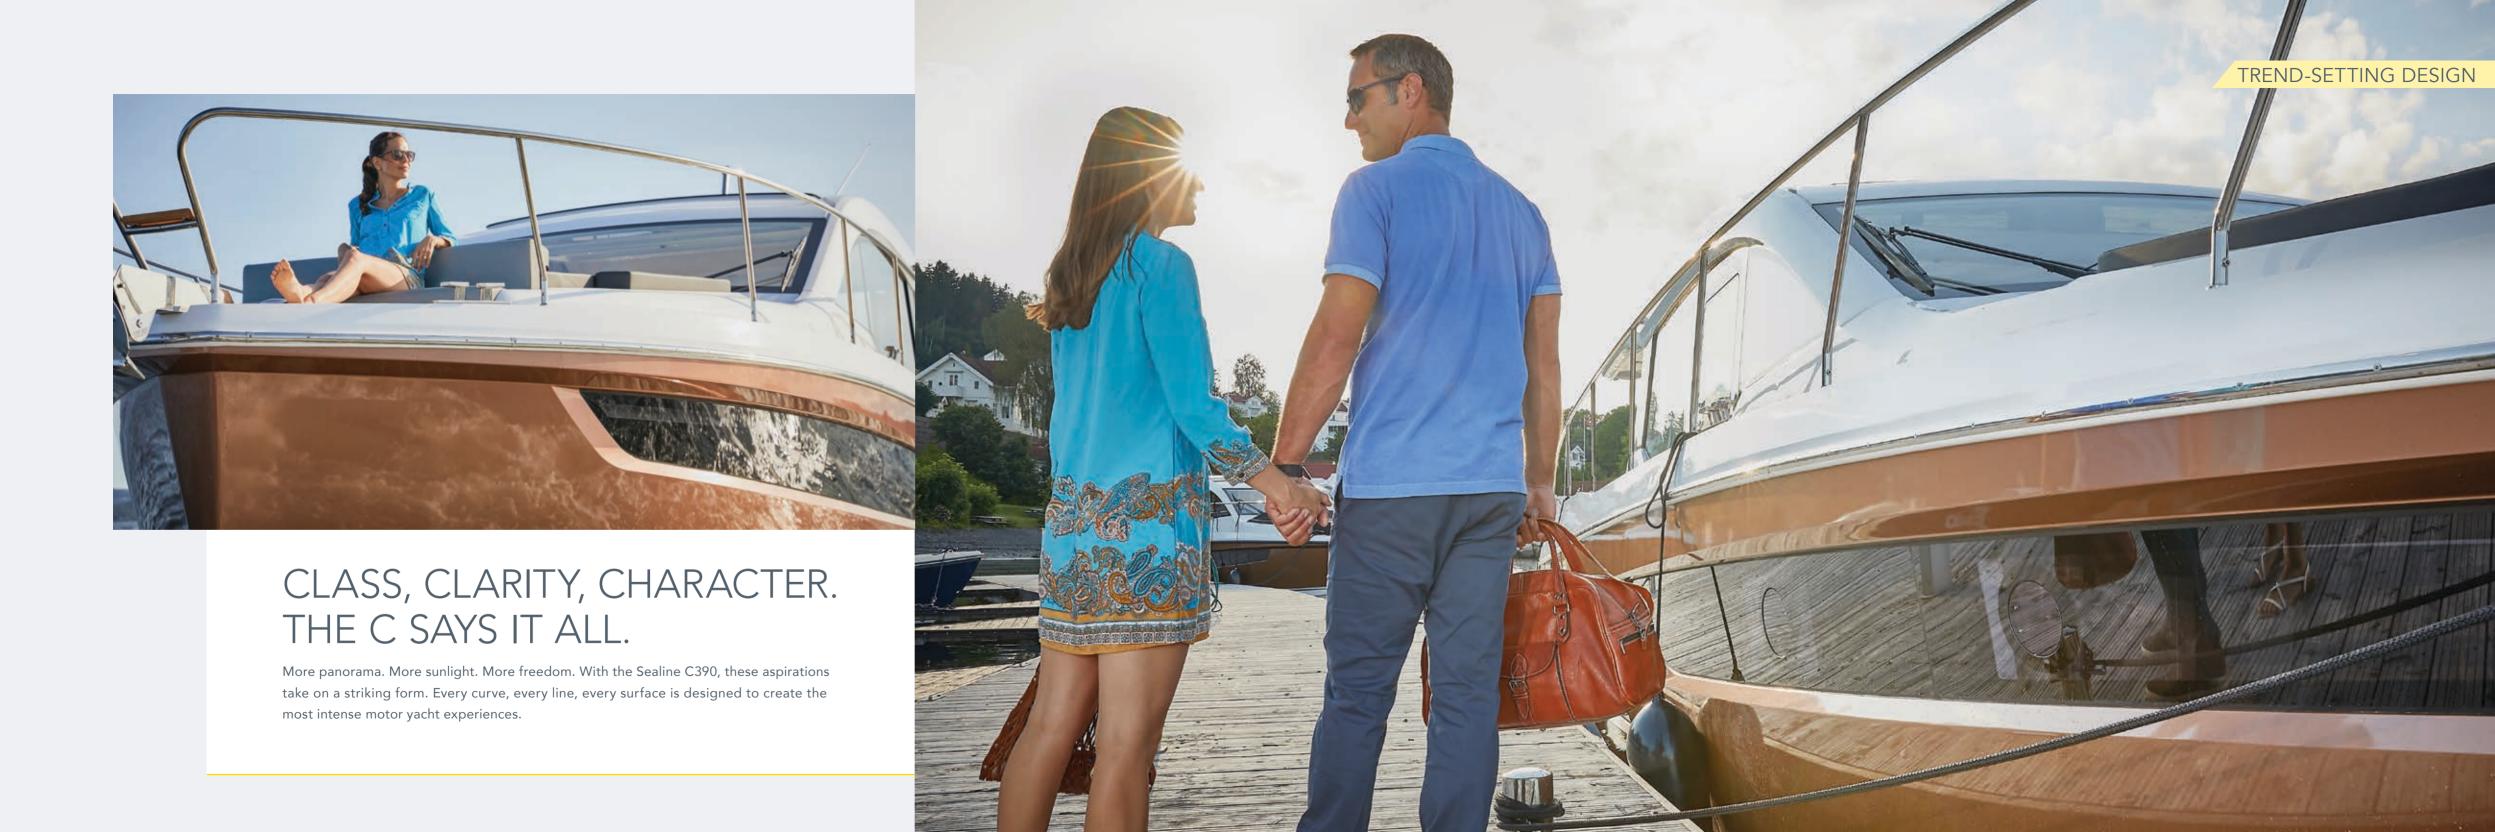

From sophisticated marinas to first-class architecture – the exterior appearance of the Sealine C390 guarantees a superior impression in every setting. The yacht embodies a quality of life that guests will be drawn to. And they won't be disappointed: several refrigerators, an outside grill, three seating areas and two guest cabins make it easy for you to invite your friends on board. For an unforgettable time at sea – or for a glamorous evening at anchor.

## LIMITLESS VARIETY MATCHLESS QUALITY

The manufacturing quality of the Sealine C390 is a multi-sensory experience. Exquisite materials spoil the eye with every glance. A subtle scent of finest leathers blends with the pleasing feel of elegant woods. Anything you see or touch was masterfully handcrafted by superb boat builders. Enjoy an exclusive atmosphere that can only be created by the perfect match of sophisticated details.

#### EACH SEALINE IS ONE OF A KIND

With your personal selection of colours and textures, you transform your Sealine into a unique expression. Five teak variants are available for the deck alone. We also offer special materials for cockpit seats and sun cushions. For the interior you can choose between different furniture woods, upholstery and curtains, while underfoot, select from wood or carpet.