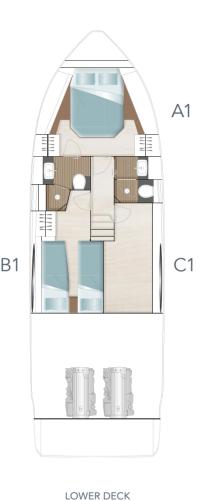

## THREE CABINS ACROSS 40 FT

Three double cabins and two bathrooms offer elegant living like no other – and give each person on board their own favourite spot.

Renderings: Alpha3. Artwork: smz GmbH

MAIN DECK

option

Portside double cabin with two single berths, starboard storage room standard

LOWER DECK

Portside cabin with queen-size double

bed, starboard cabin with double bed