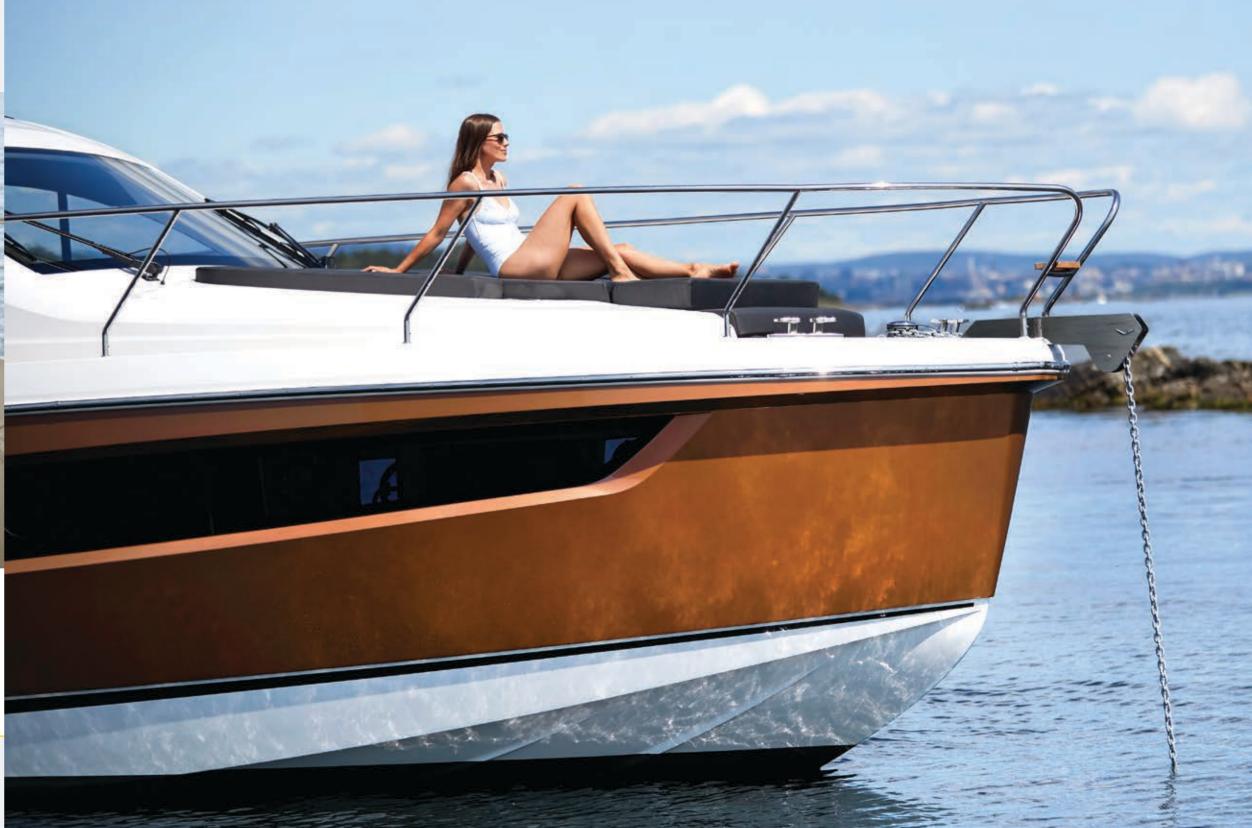

Enjoy a spectacular view ahead from the foredeck, which can be transformed from a sunbed into a comfortable bench in a matter of seconds. The ease with which you can reach the bow is another special feature of the Sealine C390. Simply step through the sliding glass door right by the helm seat and along the extra-wide side deck.

#### **VERTICAL STEM**

The vertical stem, with its bottom corner, pierces through the waves elegantly. This, in turn, results in more comfort and higher boating pleasure.

ROOF

Barbecue and wetbar at the cockpit, elongated sofa with pull-out chaiselongue, cockpit bench with lowerable backrest, extra large bathing platform