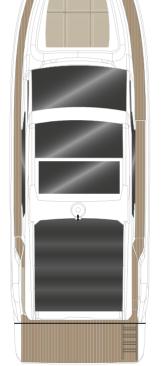

#### **VERTICAL STEM**

The vertical stem, with its bottom corner, pierces through the waves elegantly. This, in turn, results in more comfort and higher boating pleasure.

ROOF

Barbecue and wetbar at the cockpit, elongated sofa with pull-out chaiselongue, cockpit bench with lowerable backrest, extra large bathing platform