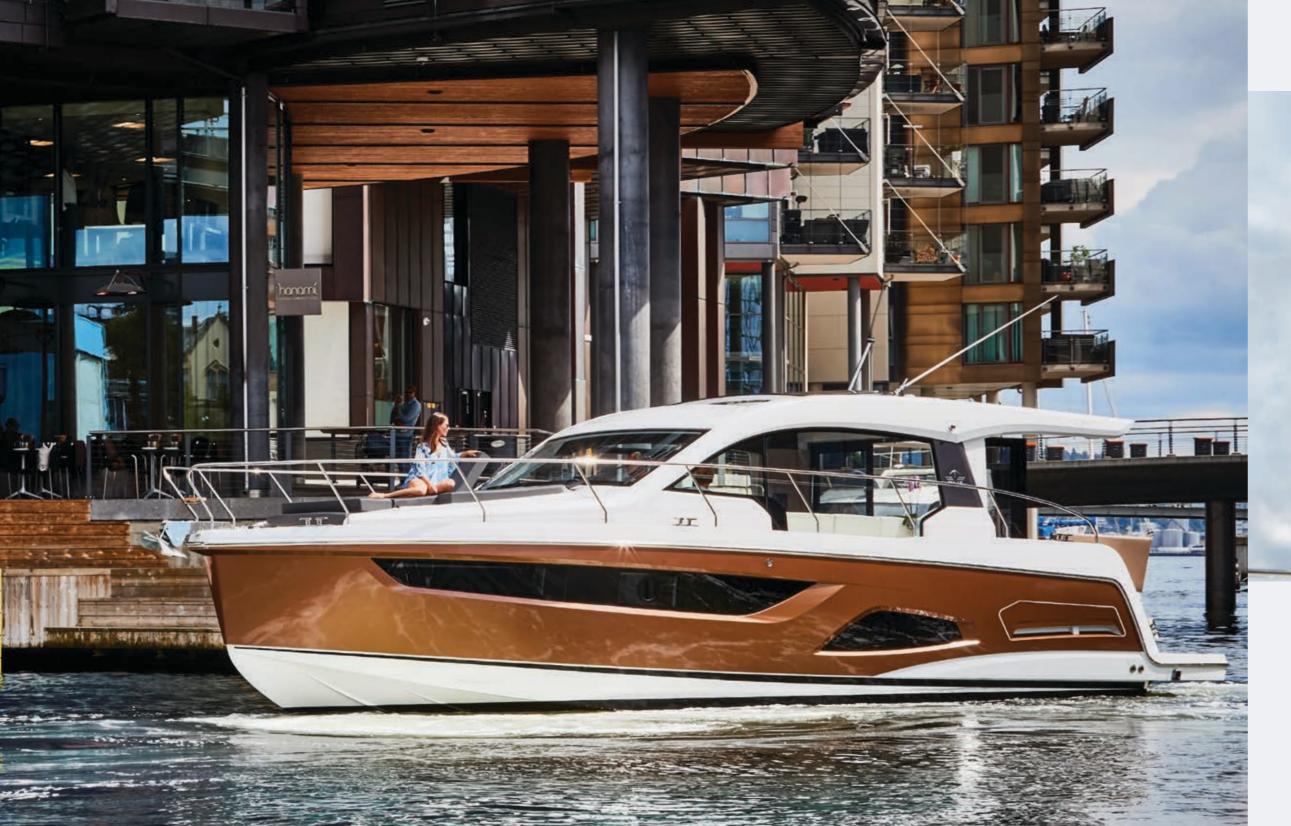

From sophisticated marinas to first-class architecture – the exterior appearance of the Sealine C390 guarantees a superior impression in every setting. The yacht embodies a quality of life that guests will be drawn to. And they won't be disappointed: several refrigerators, an outside grill, three seating areas and two guest cabins make it easy for you to invite your friends on board. For an unforgettable time at sea – or for a glamorous evening at anchor.

## CRAFTED WITHOUT COMPROMISE

Outstanding boating characteristics are part of the Sealine experience. From the shape of the hull to the engines, we have pulled out all the stops to ensure the C390 gives you special moments on the water.