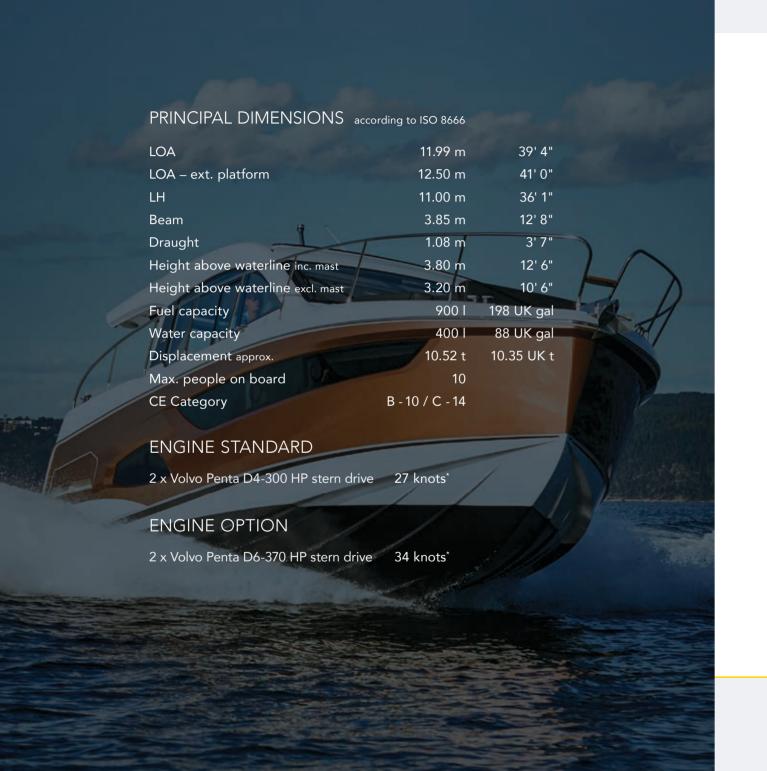

## HIGH PERFORMANCE AND LOW NOISE

Choose your engines: VOLVO PENTA D4-300 or VOLVO PENTA D6-370. Get carried away by a top speed of 34 knots and 740hp of power.