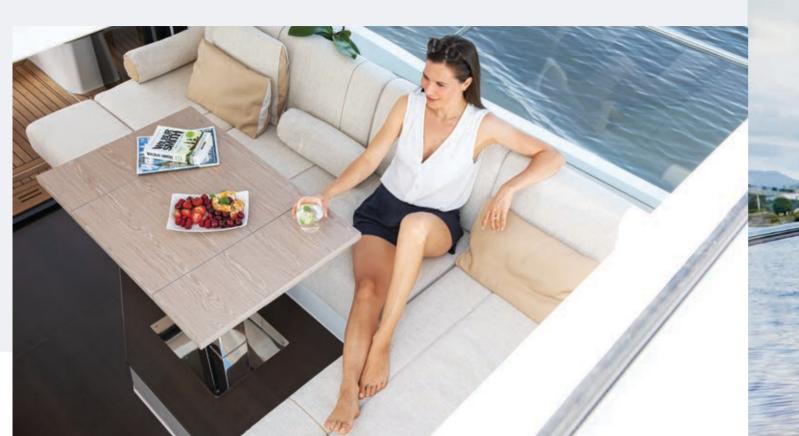

## SUPERB SEATING ARRANGEMENTS

The highly versatile saloon furniture includes a L-shaped sofa with chaiselongue function, a double pilot seat and a co-pilot bench.

Floor-to-ceiling panoramic glass and large hull windows enchant the senses. Skylights and sliding roof panels give you the feeling of being in the open air. The Sealine C390 uses glass masterfully. And the result? A design that presents the sea in all its beautiful guises – and puts most of them in the shade.

The saloon of the Sealine C390 exemplifies the idea of the all-weather yacht and represents a luxurious world of its own. Perfect all-round visibility comes courtesy of the one-piece windscreen. The versatile equipment list includes sophisticated extras, such as the extendable chaise longue. With two fridges and a fully-equipped galley, you can satisfy every culinary desire. To best appreciate the interior aesthetics, the galley can be concealed under an elegant wooden cover.