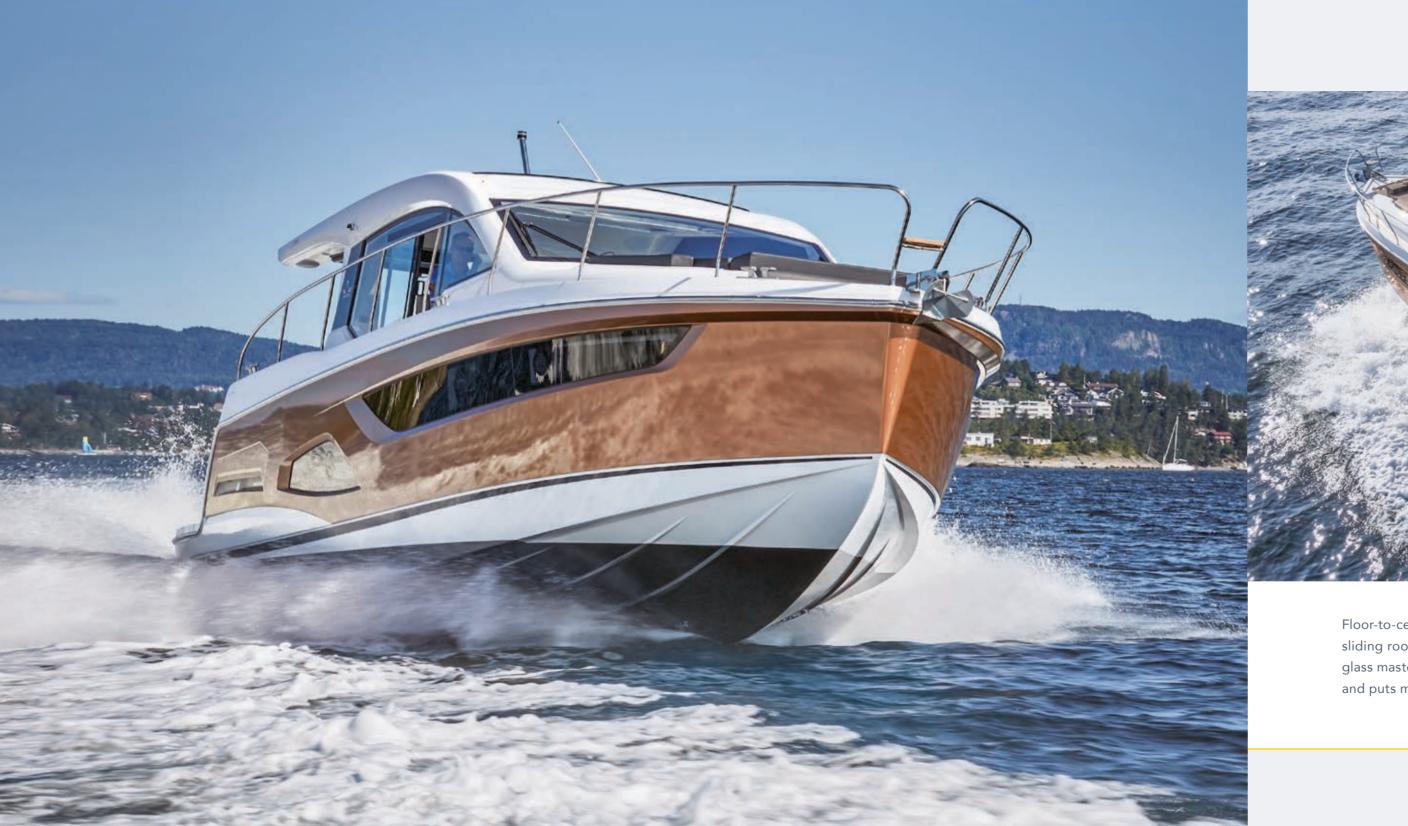

#### DEEP V-SHAPED HULL

The Sealine C390 has a deep-V hull that cuts sharply through the waves. This means the yacht is exceptionally stable in the water, resulting in even greater boating comfort for you.

#### **VERTICAL STEM**

The vertical stem, with its bottom corner, pierces through the waves elegantly. This, in turn, results in more comfort and higher boating pleasure.

ROOF

Barbecue and wetbar at the cockpit, elongated sofa with pull-out chaiselongue, cockpit bench with lowerable backrest, extra large bathing platform