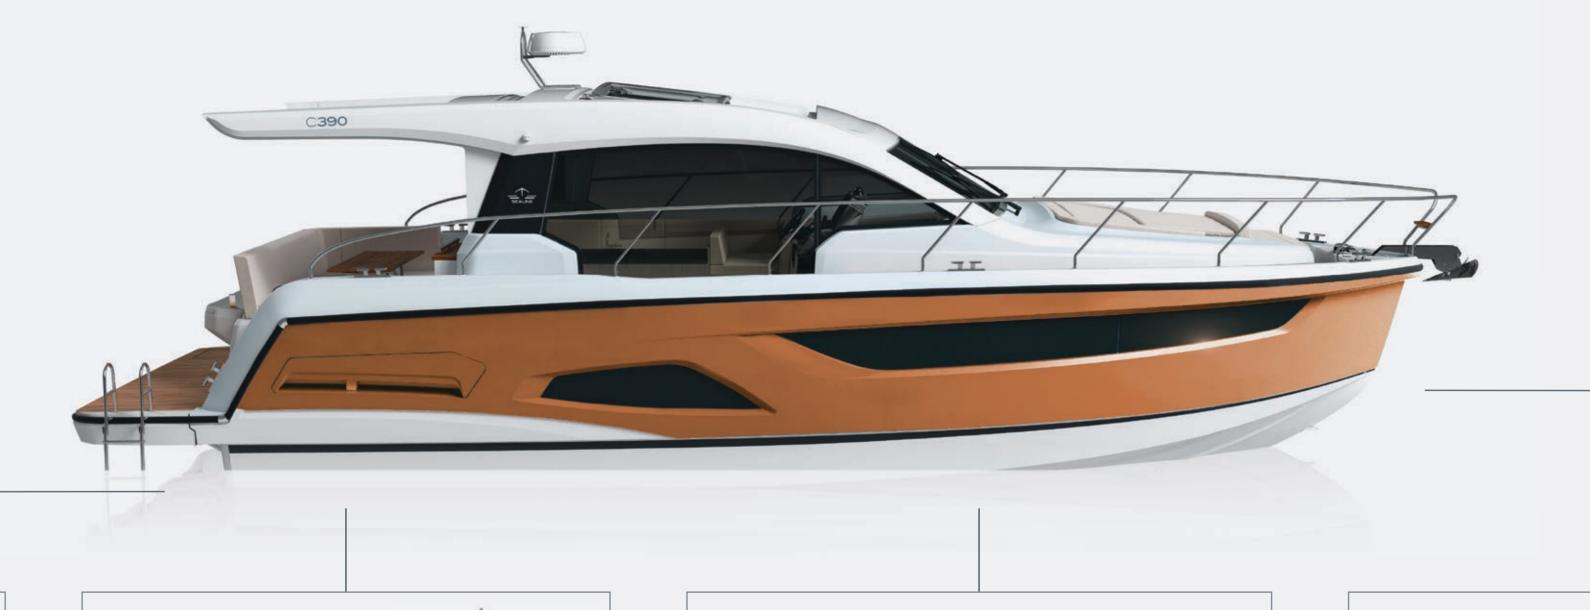

#### SEALINE C390

#### **VERTICAL STEM**

The vertical stem, with its bottom corner, pierces through the waves elegantly. This, in turn, results in more comfort and higher boating pleasure.

ROOF

Barbecue and wetbar at the cockpit, elongated sofa with pull-out chaiselongue, cockpit bench with lowerable backrest, extra large bathing platform

Renderings: Alpha3. Artwork: smz GmbH

MAIN DECK

option

Portside double cabin with two single berths, starboard storage room standard

LOWER DECK

Portside cabin with queen-size double

bed, starboard cabin with double bed