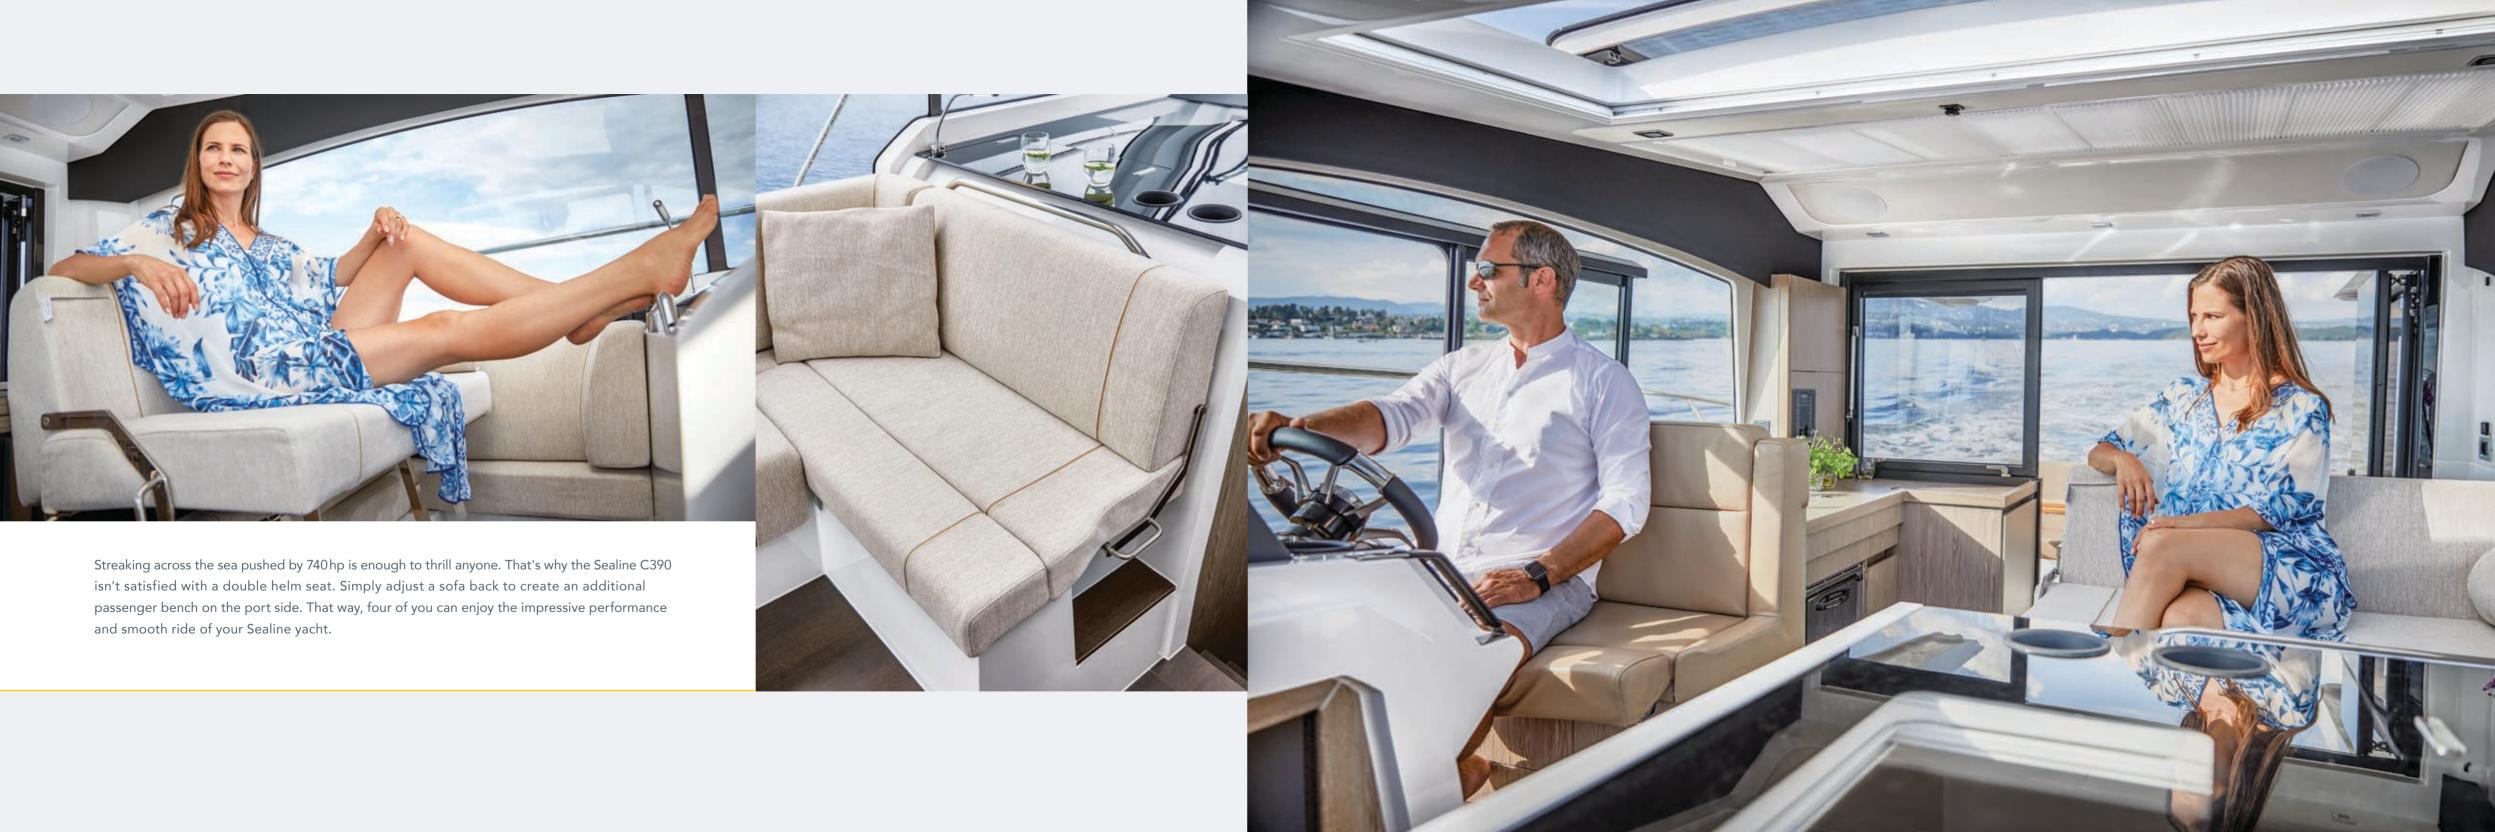

## SUPERB SEATING ARRANGEMENTS

The highly versatile saloon furniture includes a L-shaped sofa with chaiselongue function, a double pilot seat and a co-pilot bench.

Floor-to-ceiling panoramic glass and large hull windows enchant the senses. Skylights and sliding roof panels give you the feeling of being in the open air. The Sealine C390 uses glass masterfully. And the result? A design that presents the sea in all its beautiful guises – and puts most of them in the shade.

The helm station speaks as clear a language as everything else on the Sealine C390. The controls are not only of the highest quality, but are positioned just where you intuitively expect to find them. It's the quickest way to give you a sense of absolute control over your yacht. So quick, in fact, that you might think you are one with the technology of your Sealine.

## HIGH PERFORMANCE AND LOW NOISE

Choose your engines: VOLVO PENTA D4-300 or VOLVO PENTA D6-370. Get carried away by a top speed of 34 knots and 740hp of power.