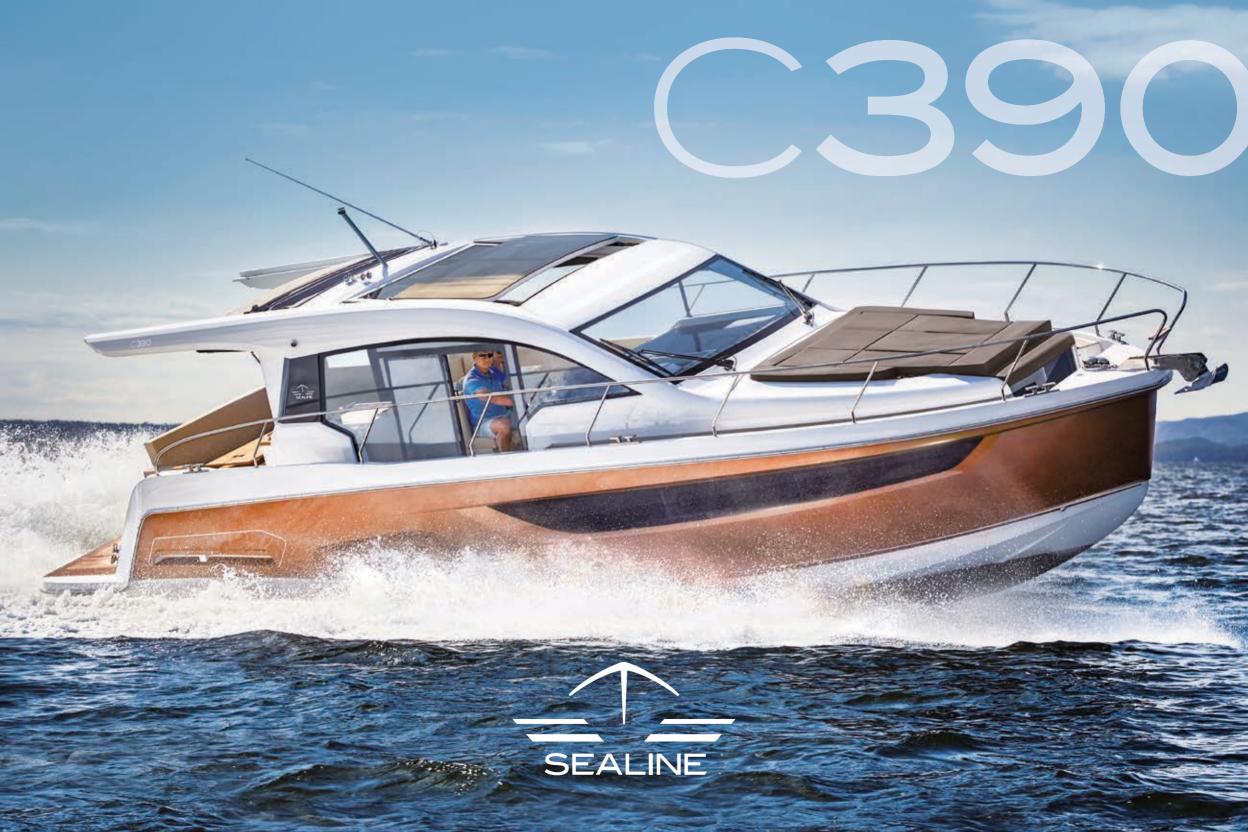

### LEISURE AND LUXURY HAVE A NEW HOME

CARAT

## LARGE BATHING PLATFORM

Dive, swim, sunbathe ... all from the extra-large bathing platform. Featuring a hydraulic lowering mechanism, it is the perfect place for relaxation.

## ENJOY ENDLESS PANORAMIC VIEWS

The matchless glass design creates mesmerizing moments. Only Sealine delivers such a grand, spacious view in all directions.

#### BARBECUE BY THE SEA

The optional outdoor grill, which has been specially developed for Sealine yachts, turns each meal into an exceptional experience.

## LOTS OF AIR AND SUNLIGHT Saloon and cockpit blend into to a

charming open space. The electric sunroof and the sliding door at the helm intensify the open feeling.

## THREE CABINS ACROSS 40 FT

Three double cabins and two bathrooms offer elegant liv