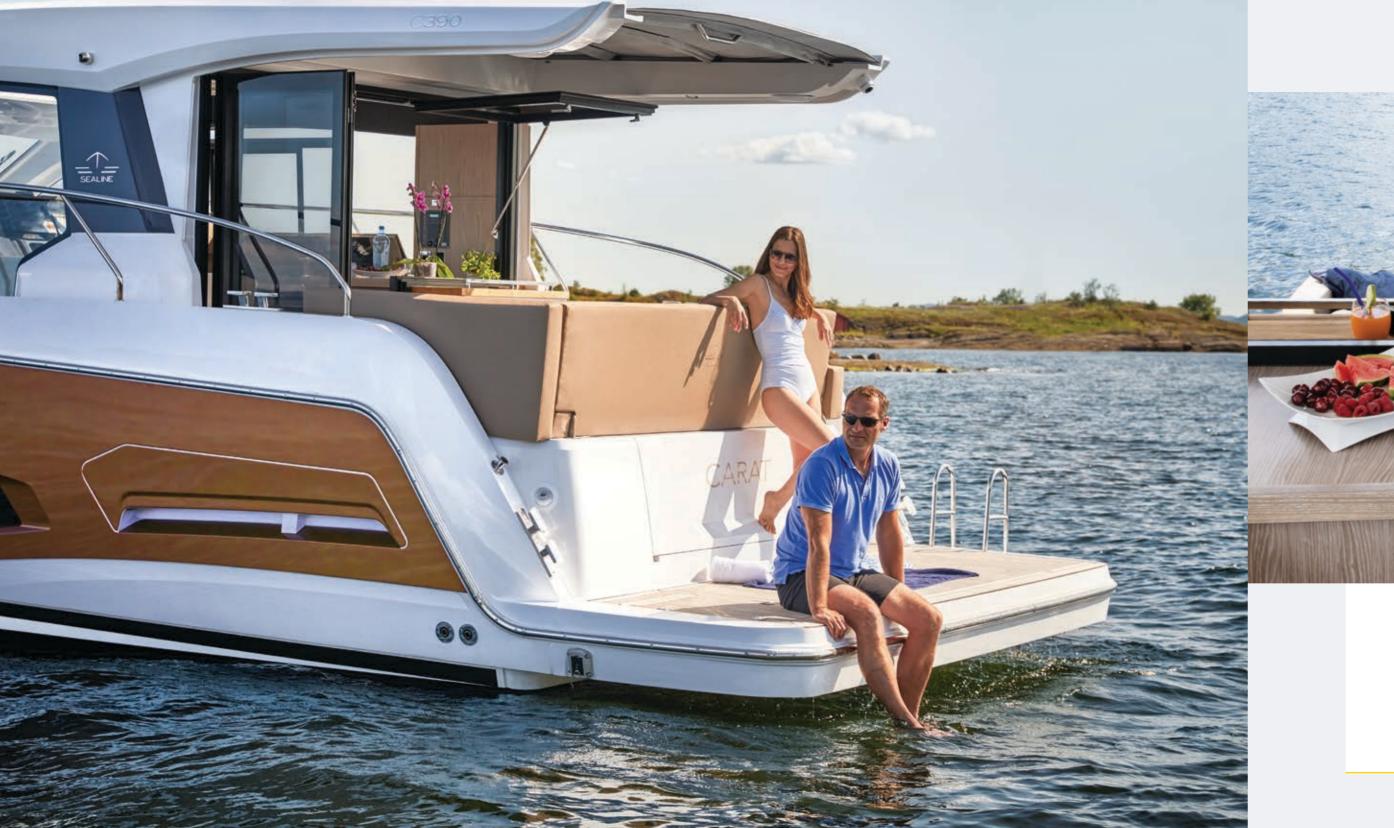

## LARGE BATHING PLATFORM

Dive, swim, sunbathe ... all from the extra-large bathing platform. Featuring a hydraulic lowering mechanism, it is the perfect place for relaxation.

The cockpit area and saloon are connected by a bifold door and tilt-up window. When both are open, you enjoy one-level living on sunny days – or panoramic views when they are closed. Surprise your guests with culinary treats from the outdoor barbecue, or indulge in some watersports from the extra-long bathing platform. And when it is time to relax, turn the cockpit into a lounge landscape. Whatever you choose, you'll revel in every moment at sea.