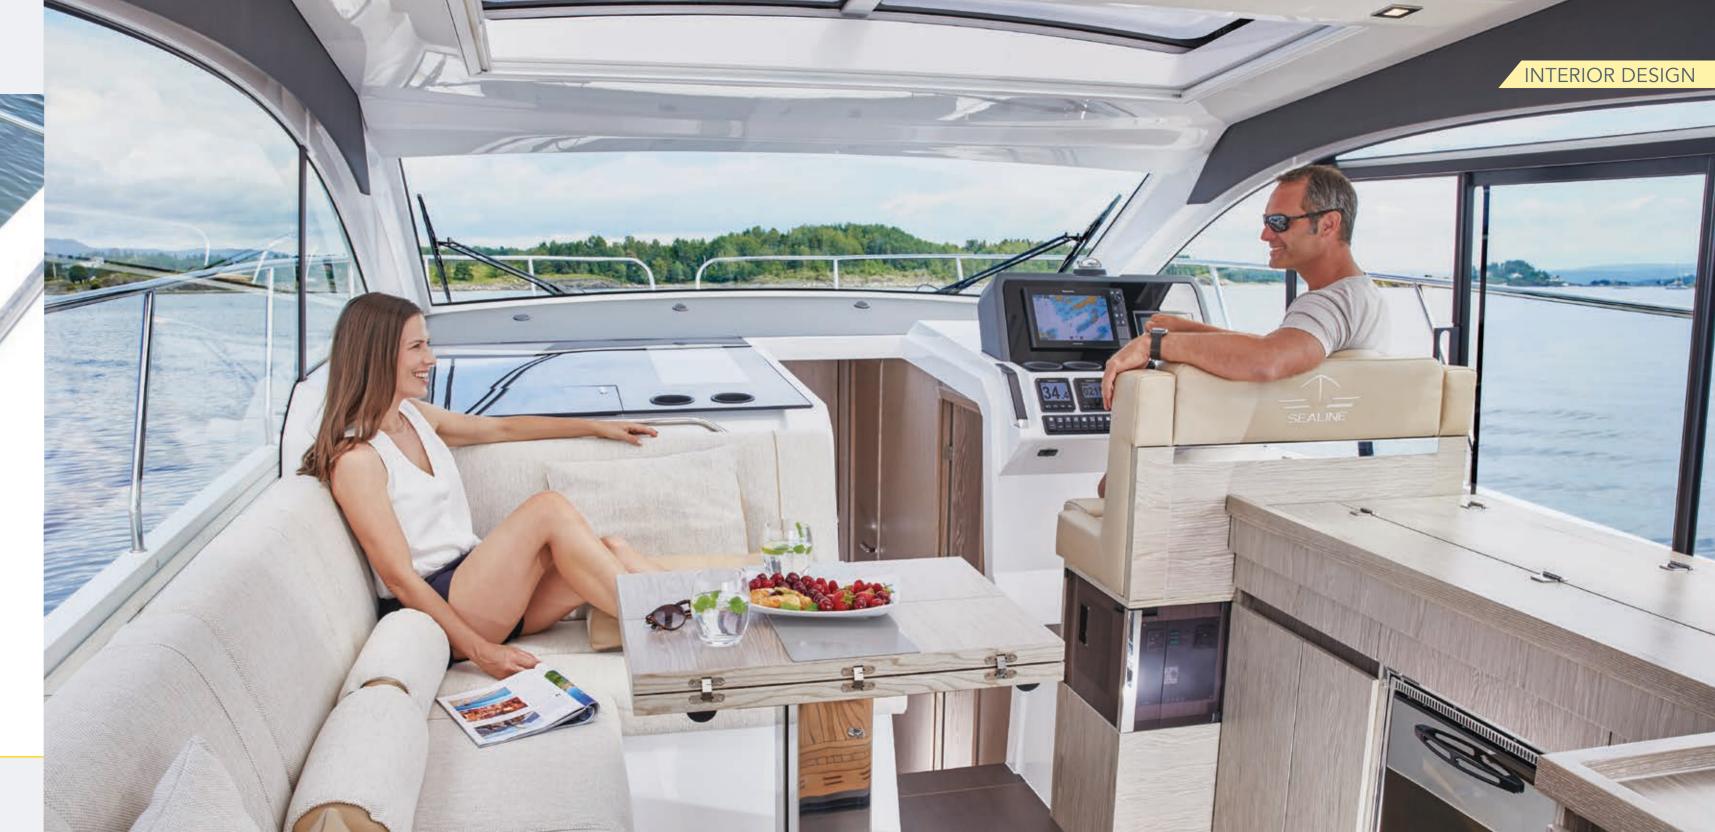

## MAKING EVERY MINUTE A PRECIOUS MOMENT: THE INTERIOR

The interior design of the Sealine C390 is a combination of expressive craftsmanship and state-of-the-art precision technology – all strictly according to your style choices. Just one trip will persuade you that this is the ultimate lifestyle.

The saloon of the Sealine C390 exemplifies the idea of the all-weather yacht and represents a luxurious world of its own. Perfect all-round visibility comes courtesy of the one-piece windscreen. The versatile equipment list includes sophisticated extras, such as the extendable chaise longue. With two fridges and a fully-equipped galley, you can satisfy every culinary desire. To best appreciate the interior aesthetics, the galley can be concealed under an elegant wooden cover.

The helm station speaks as clear a language as everything else on the Sealine C390. The controls are not only of the highest quality, but are positioned just where you intuitively expect to find them. It's the quickest way to give you a sense of absolute control over your yacht. So quick, in fact, that you might think you are one with the technology of your Sealine.