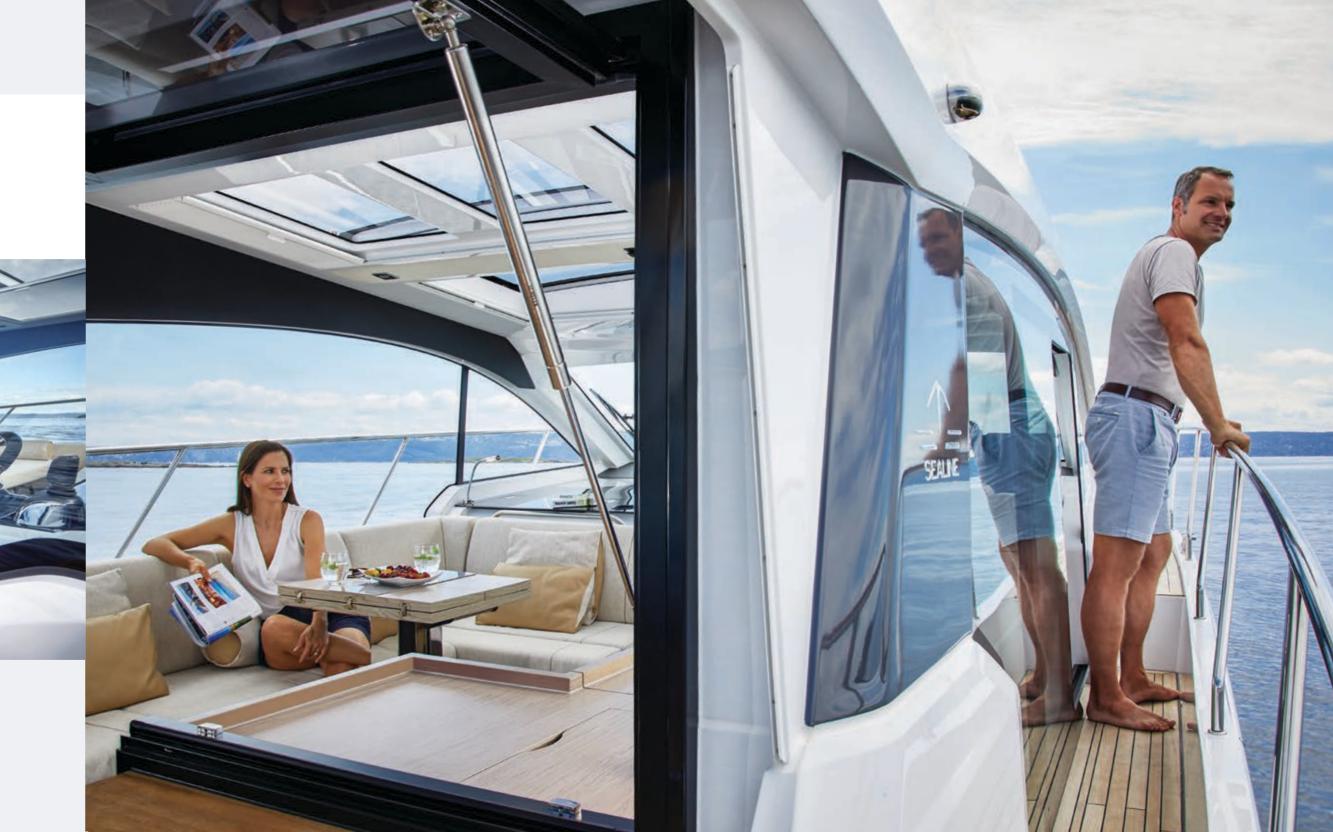

## LOTS OF AIR AND SUNLIGHT Saloon and cockpit blend into to a

charming open space. The electric sunroof and the sliding door at the helm intensify the open feeling.

The cockpit area and saloon are connected by a bifold door and tilt-up window. When both are open, you enjoy one-level living on sunny days – or panoramic views when they are closed. Surprise your guests with culinary treats from the outdoor barbecue, or indulge in some watersports from the extra-long bathing platform. And when it is time to relax, turn the cockpit into a lounge landscape. Whatever you choose, you'll revel in every moment at sea.

The saloon of the Sealine C390 exemplifies the idea of the all-weather yacht and represents a luxurious world of its own. Perfect all-round visibility comes courtesy of the one-piece windscreen. The versatile equipment list includes sophisticated extras, such as the extendable chaise longue. With two fridges and a fully-equipped galley, you can satisfy every culinary desire. To best appreciate the interior aesthetics, the galley can be concealed under an elegant wooden cover.