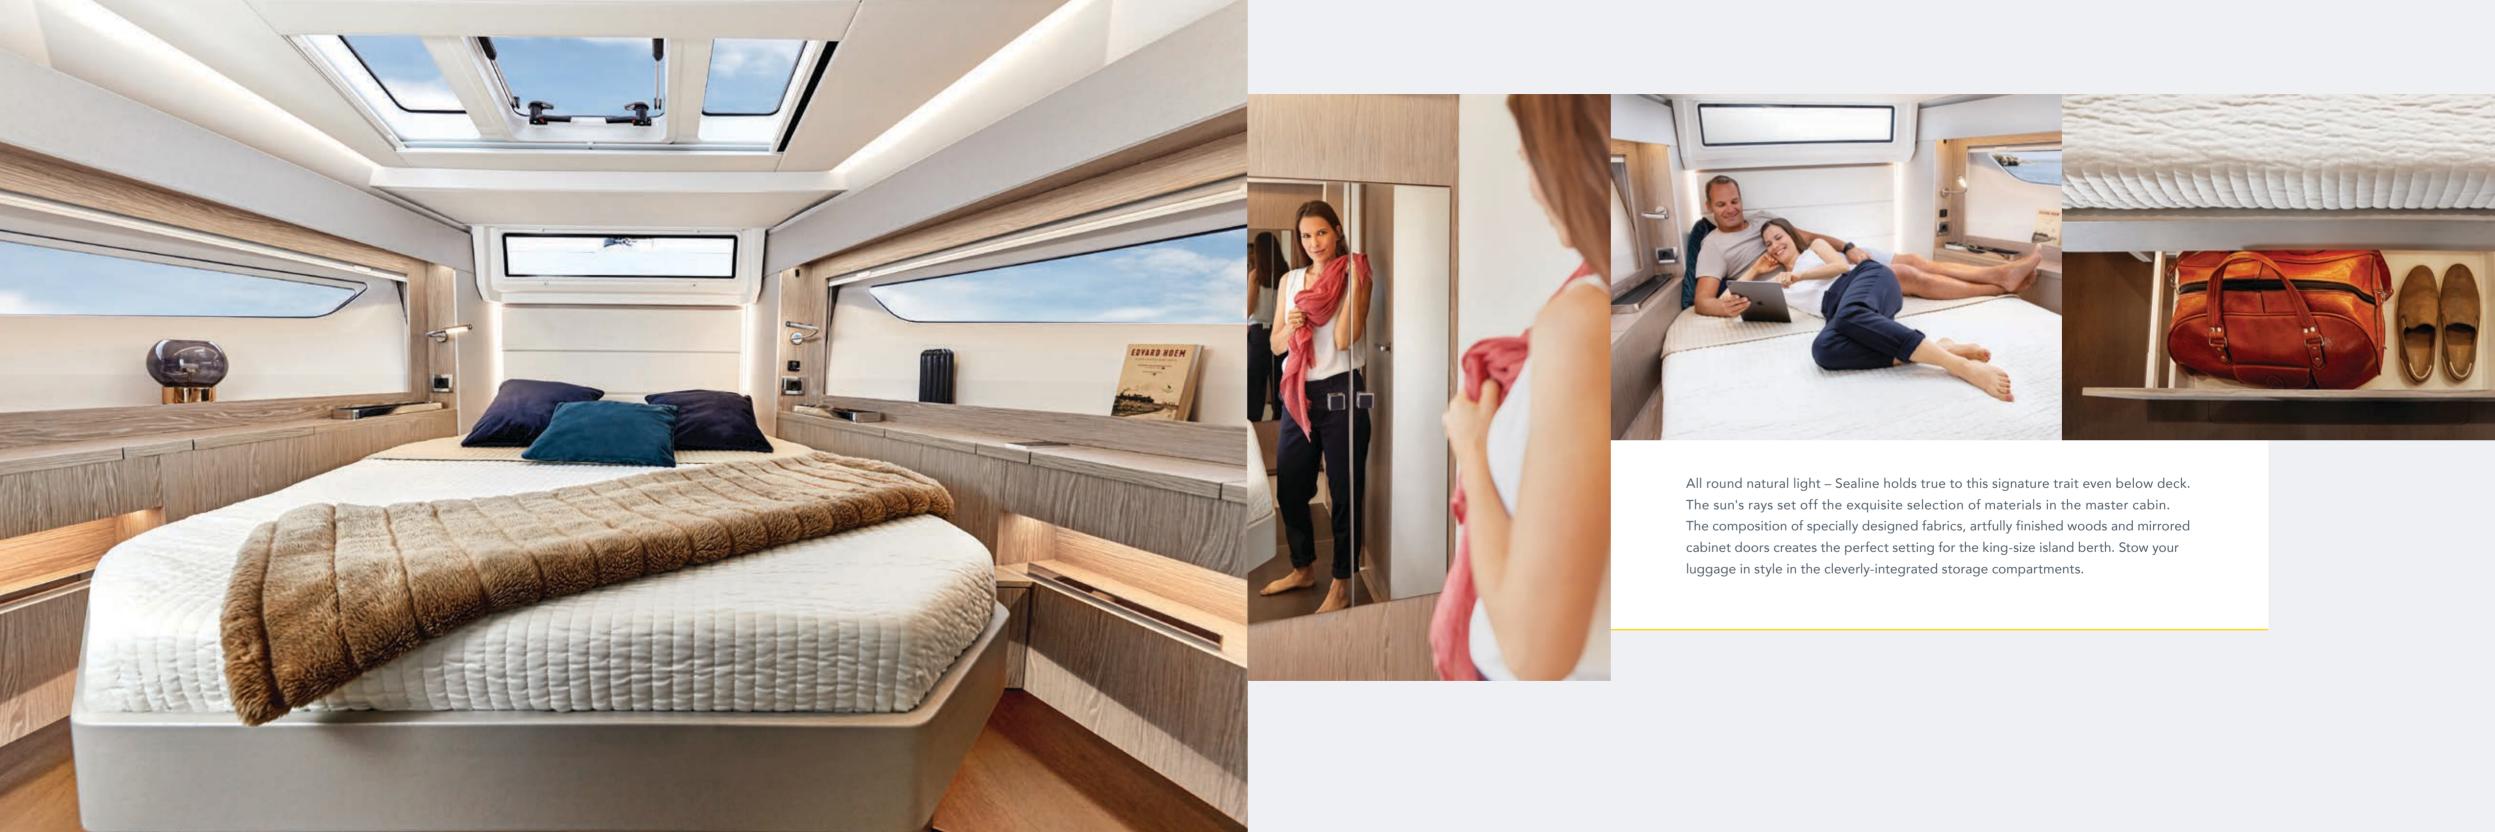

## THREE CABINS ACROSS 40 FT

Three double cabins and two bathrooms offer elegant living like no other – and give each person on board their own favourite spot.

## MAKING EVERY MINUTE A PRECIOUS MOMENT: THE INTERIOR

The interior design of the Sealine C390 is a combination of expressive craftsmanship and state-of-the-art precision technology – all strictly according to your style choices. Just one trip will persuade you that this is the ultimate lifestyle.