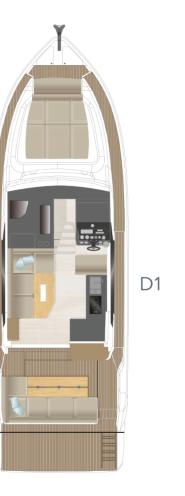

Renderings: Alpha3. Artwork: smz GmbH

MAIN DECK

option

Portside double cabin with two single berths, starboard storage room standard

LOWER DECK

Portside cabin with queen-size double

bed, starboard cabin with double bed