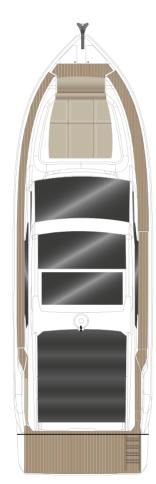

#### **VERTICAL STEM**

The vertical stem, with its bottom corner, pierces through the waves elegantly. This, in turn, results in more comfort and higher boating pleasure.

ROOF

Barbecue and wetbar at the cockpit, elongated sofa with pull-out chaiselongue, cockpit bench with lowerable backrest, extra large bathing platform

Renderings: Alpha3. Artwork: smz GmbH

MAIN DECK

option

Portside double cabin with two single berths, starboard storage room standard

LOWER DECK

Portside cabin with queen-size double

bed, starboard cabin with double bed