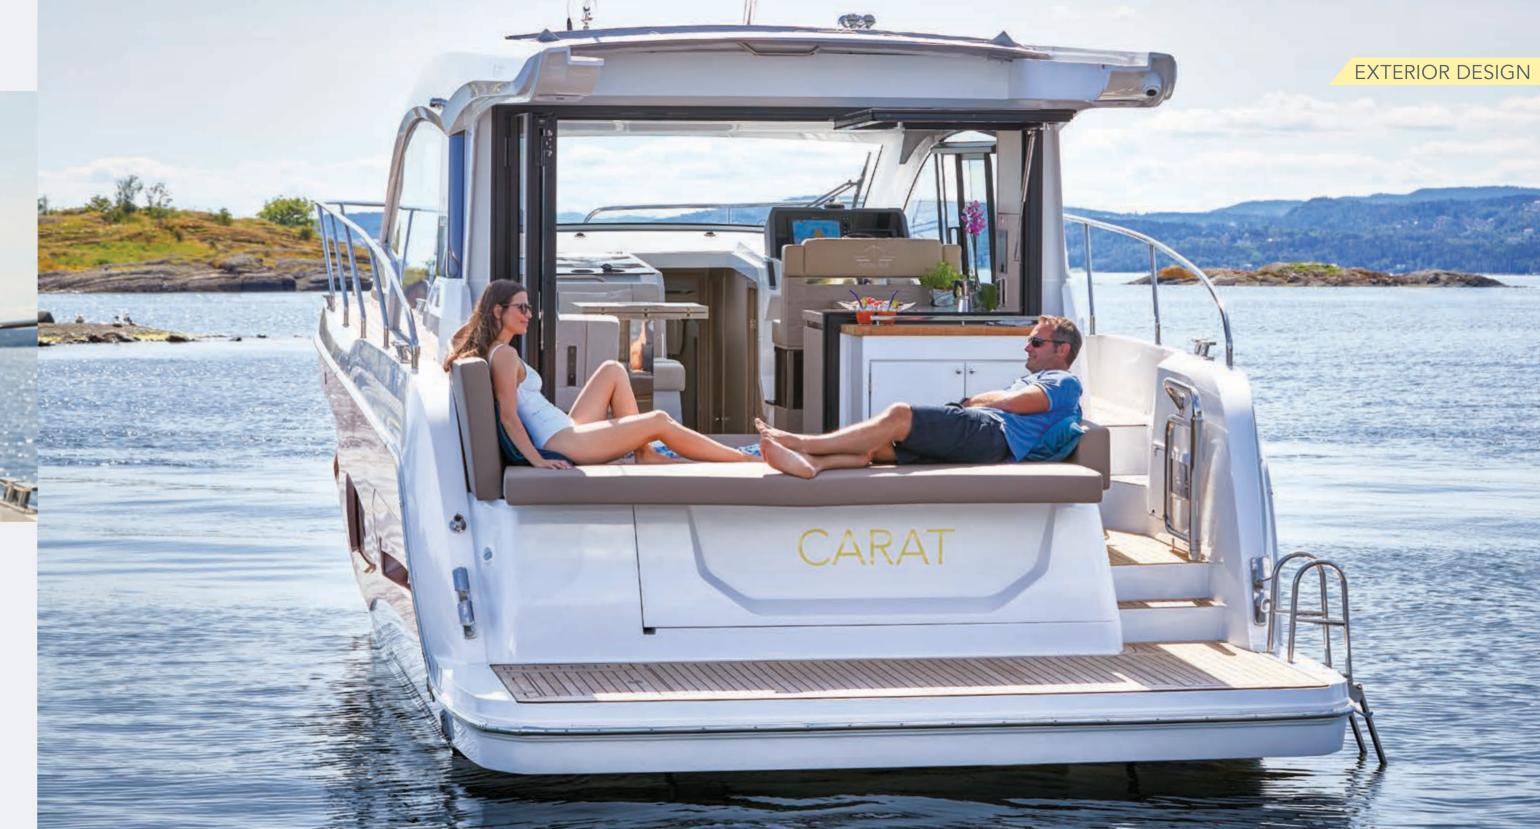

## LARGE BATHING PLATFORM

Dive, swim, sunbathe ... all from the extra-large bathing platform. Featuring a hydraulic lowering mechanism, it is the perfect place for relaxation.

The cockpit area and saloon are connected by a bifold door and tilt-up window. When both are open, you enjoy one-level living on sunny days – or panoramic views when they are closed. Surprise your guests with culinary treats from the outdoor barbecue, or indulge in some watersports from the extra-long bathing platform. And when it is time to relax, turn the cockpit into a lounge landscape. Whatever you choose, you'll revel in every moment at sea.

#### **VERTICAL STEM**

The vertical stem, with its bottom corner, pierces through the waves elegantly. This, in turn, results in more comfort and higher boating pleasure.

ROOF

Barbecue and wetbar at the cockpit, elongated sofa with pull-out chaiselongue, cockpit bench with lowerable backrest, extra large bathing platform